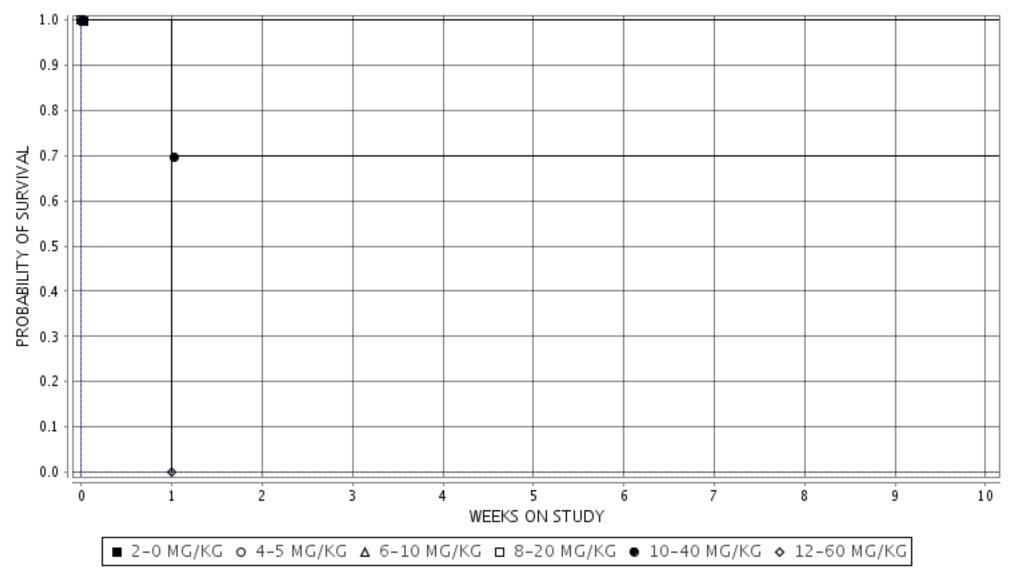

/17/1996

Cage Range: All

Date Range: All

Reasons For Removal:

Removal Date Range: All

Treatment Groups: All

Study Gender: Both

PWG Approval Date NONE

**Experiment Number: 50215-01** 

P40: SURVIVAL CURVE (FOR CAMERA READY CURVES)

Test Type: 90-DAY

Test Compound: Acrylonitrile CAS Number: 107-13-1

Route: GAVAGE

Species/Strain: Mouse/B6C3F1

Time Report Requested: 06:46:47

Date Report Requested: 10/22/2014

First Dose M/F: NA / NA

Lab: BAT

## **MALE Mouse**



**Experiment Number: 50215-01** 

Species/Strain: Mouse/B6C3F1

P40: SURVIVAL CURVE (FOR CAMERA READY CURVES)

Test Type: 90-DAY Test Compound: Acrylonitrile Route: GAVAGE

**CAS Number:** 107-13-1

Date Report Requested: 10/22/2014 Time Report Requested: 06:46:47

First Dose M/F: NA / NA

Lab: BAT

## **FEMALE Mouse**