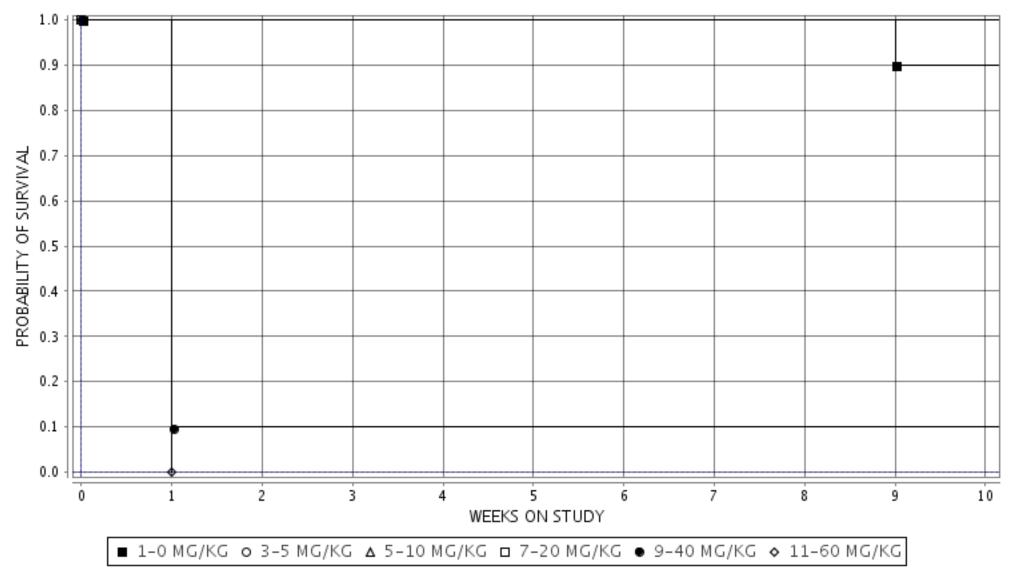

## **MALE Mouse**

**Experiment Number: 50215-01** 

Species/Strain: Mouse/B6C3F1

P40: SURVIVAL CURVE (FOR CAMERA READY CURVES)

Test Type: 90-DAY Test Compound: Acrylonitrile Route: GAVAGE

**CAS Number:** 107-13-1