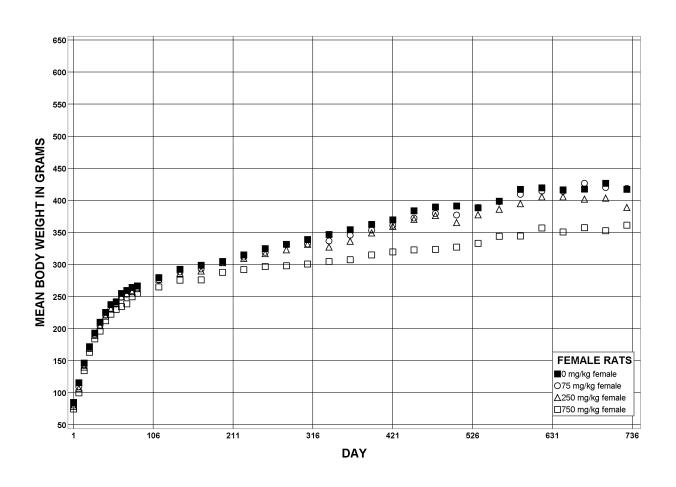

Experiment Number: 00058 - 03

Test Type: CHRONIC Route: GAVAGE

Species/Strain: RATS/HSD

**E03: TDMS CAMERA-READY GROWTH CURVE** 

Black Cohosh

CAS Number: 84776-26-1

Date Report Requested: 10/25/2018 Time Report Requested: 17:43:07 First Dose M/F: 07/03/12 / 07/02/12

## **E03: TDMS CAMERA-READY GROWTH CURVE**

Black Cohosh CAS Number: 84776-26-1

Date Report Requested: 10/25/2018 Time Report Requested: 17:43:07 First Dose M/F: 07/03/12 / 07/02/12

Lab: BAT

Experiment Number: 00058 - 03

## **E03: TDMS CAMERA-READY GROWTH CURVE**

Black Cohosh
CAS Number: 84776-26-1

Date Report Requested: 10/25/2018 Time Report Requested: 17:43:07 First Dose M/F: 07/03/12 / 07/02/12

Lab: BAT