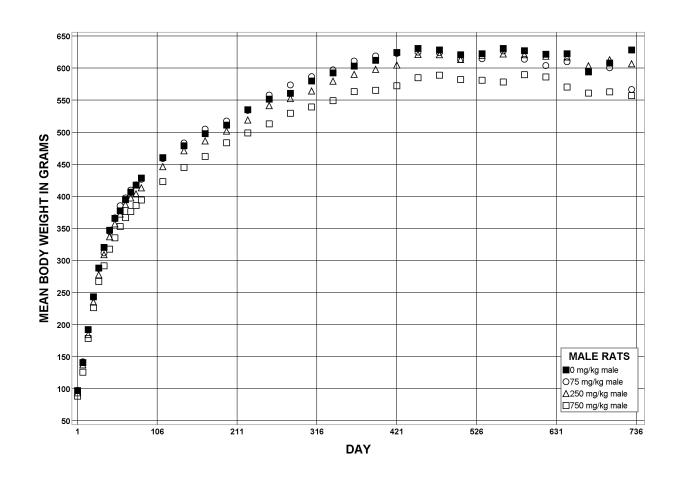

Experiment Number: 00058 - 03

Test Type: CHRONIC Route: GAVAGE

Species/Strain: RATS/HSD

**E03: TDMS CAMERA-READY GROWTH CURVE** 

Black Cohosh

CAS Number: 84776-26-1

Date Report Requested: 10/25/2018 Time Report Requested: 17:43:07 First Dose M/F: 07/03/12 / 07/02/12

## **E03: TDMS CAMERA-READY GROWTH CURVE**

Black Cohosh CAS Number: 84776-26-1

Date Report Requested: 10/25/2018 Time Report Requested: 17:43:07 First Dose M/F: 07/03/12 / 07/02/12

Lab: BAT

Experiment Number: 00058 - 03

## **E03: TDMS CAMERA-READY GROWTH CURVE**

Black Cohosh
CAS Number: 84776-26-1

Date Report Requested: 10/25/2018 Time Report Requested: 17:43:07 First Dose M/F: 07/03/12 / 07/02/12

Lab: BAT