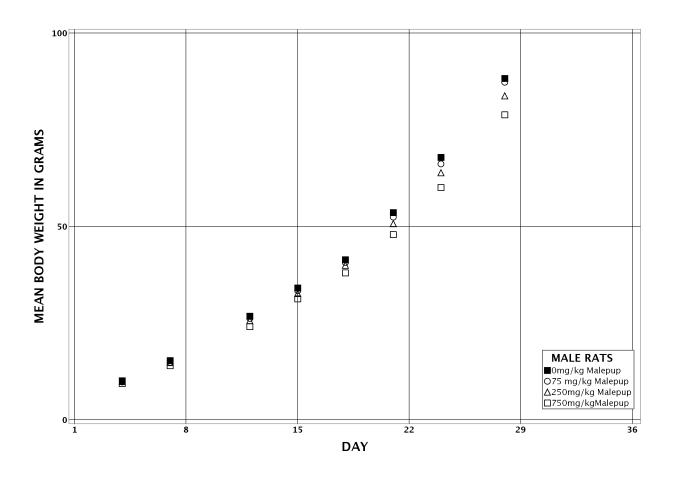

**Experiment Number:** 00058 - 85

Test Type: Chronic PN

Route: GAVAGE

Species/Strain: RATS/HSD

## **E03: TDMS CAMERA-READY GROWTH CURVE**

Black Cohosh

CAS Number: 84776-26-1

Date Report Requested: 05/10/2017 Time Report Requested: 11:19:02 First Dose M/F: 06/04/12 / NA

Lab: BAT

NTP Study Number: C00058B

Lock Date: Not Entered.

Cage Range: ALL

Date Range: ALL

**Reasons For Removal:** ALL

Removal Date Range: ALL

Treatment Groups: Include ALL

Study Gender: Male

**TDMSE Version:** 3.0.2.1\_cartox

PWG Approval Date: NONE

**Experiment Number:** 00058 - 85

Test Type: Chronic PN

Route: GAVAGE

Species/Strain: RATS/HSD

## **E03: TDMS CAMERA-READY GROWTH CURVE**

Black Cohosh
CAS Number: 84776-26-1

Date Report Requested: 05/10/2017 Time Report Requested: 11:19:02 First Dose M/F: 06/04/12 / NA

Lab: BAT