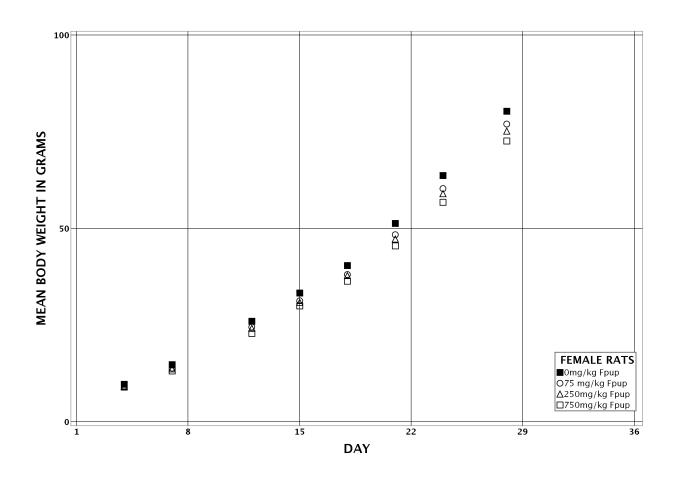

Experiment Number: 00058 - 86

Test Type: Chronic PN

Route: GAVAGE

Species/Strain: RATS/HSD

**E03: TDMS CAMERA-READY GROWTH CURVE** 

Black Cohosh

CAS Number: 84776-26-1

Date Report Requested: 05/10/2017 Time Report Requested: 11:19:02 First Dose M/F: NA / 06/04/12

Study Gender: Female

**TDMSE Version:** 3.0.2.1\_cartox

PWG Approval Date: NONE

Experiment Number: 00058 - 86

Test Type: Chronic PN

Route: GAVAGE

Species/Strain: RATS/HSD

## **E03: TDMS CAMERA-READY GROWTH CURVE**

Black Cohosh
CAS Number: 84776-26-1

Date Report Requested: 05/10/2017 Time Report Requested: 11:19:02 First Dose M/F: NA / 06/04/12

Lab: BAT