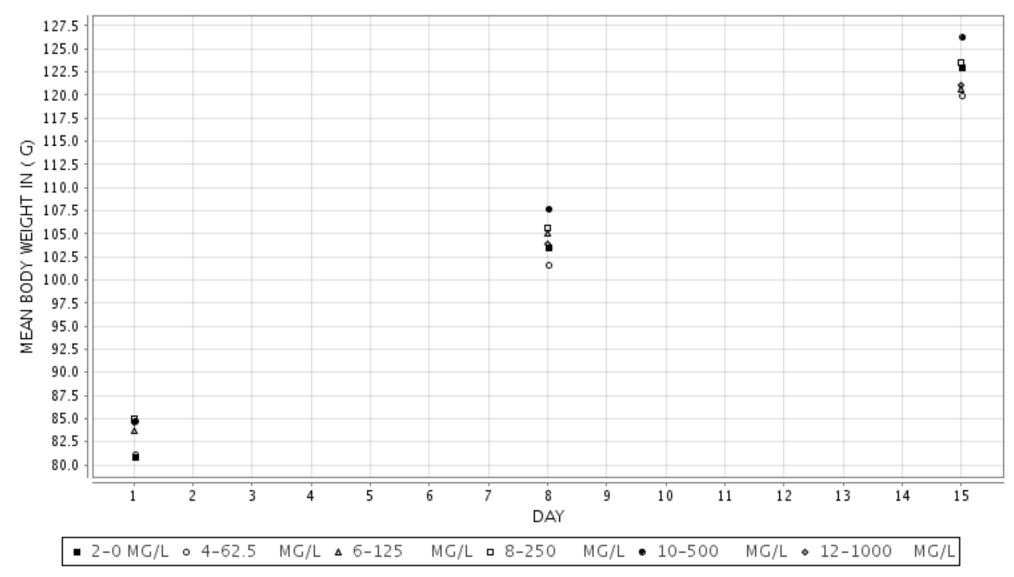

## FEMALE

Test Type: 14-DAY
Route: DOSED WATER
Species/Strain: Rat/F 344/N

**E03: TDMS CAMERA-READY GROWTH CURVE** 

Test Compound: Water disinfection byproducts (Bromochloroacetic acid)

**CAS Number:** 5589-96-8

Time Report Requested: 15:50:34

Date Report Requested: 10/23/2014

First Dose M/F: NA / NA

Lab: SRI

\*\* END OF REPORT \*\*