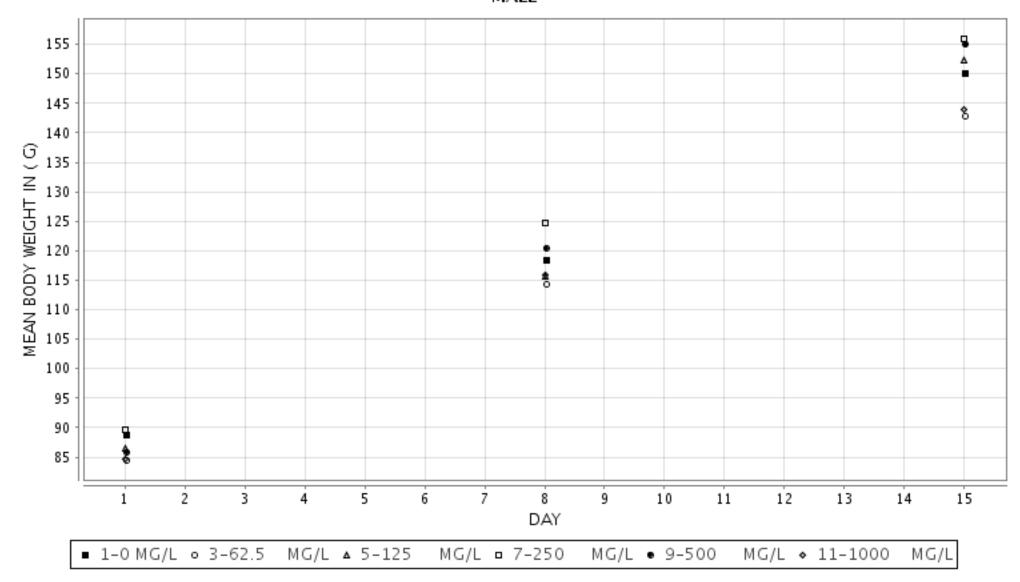

## MALE

Test Type: 14-DAY
Route: DOSED WATER
Species/Strain: Rat/F 344/N

**E03: TDMS CAMERA-READY GROWTH CURVE** 

Test Compound: Water disinfection byproducts (Bromochloroacetic acid)

**CAS Number:** 5589-96-8

Date Report Requested: 10/23/2014 Time Report Requested: 15:50:34

First Dose M/F: NA / NA

Lab: SRI

\*\*\*END OF MALE DATA\*\*\*

Test Type: 14-DAY

Route: DOSED WATER
Species/Strain: Rat/F 344/N

**E03: TDMS CAMERA-READY GROWTH CURVE** 