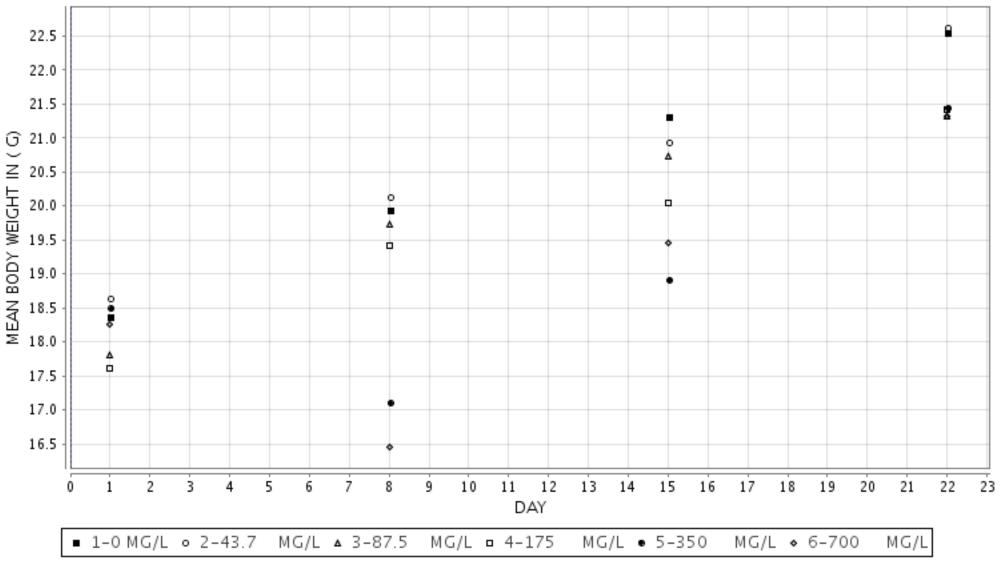

FEMALE

Experiment Number: 96018-02 Test Type: 21-DAY Species/Strain: Mouse/B6C3F1