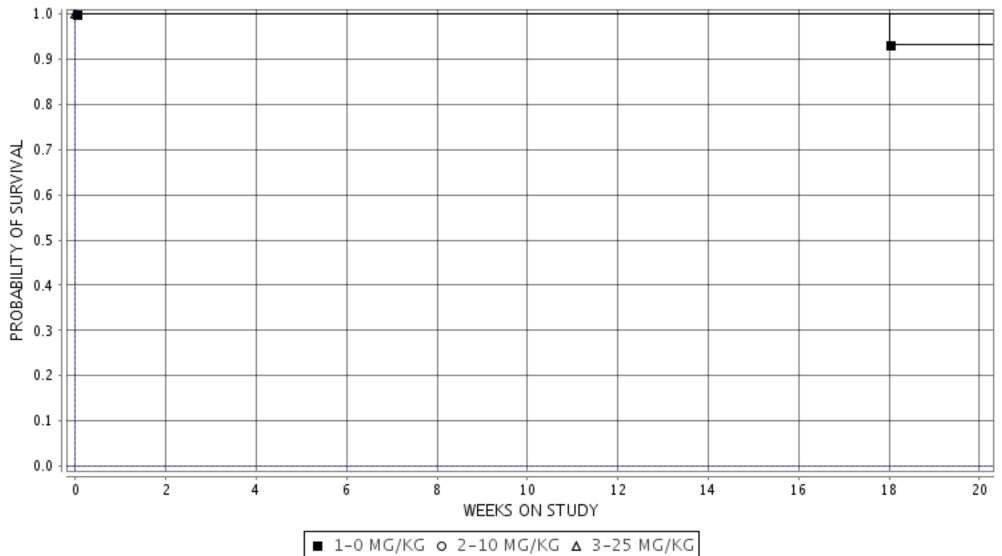

## **MALE Mouse**

**Experiment Number: 95007-17** 

Test Type: 25-WEEK

Route: GAVAGE

Species/Strain: Mouse/P53(C57BL/6)

## P40: SURVIVAL CURVE (FOR CAMERA READY CURVES)

Test Compound: Transgenic model evaluation (Cyclosporin A)

**CAS Number:** 59865-13-3

Date Report Requested: 10/20/2014 Time Report Requested: 17:44:56

First Dose M/F: NA / NA

Lab: MBA