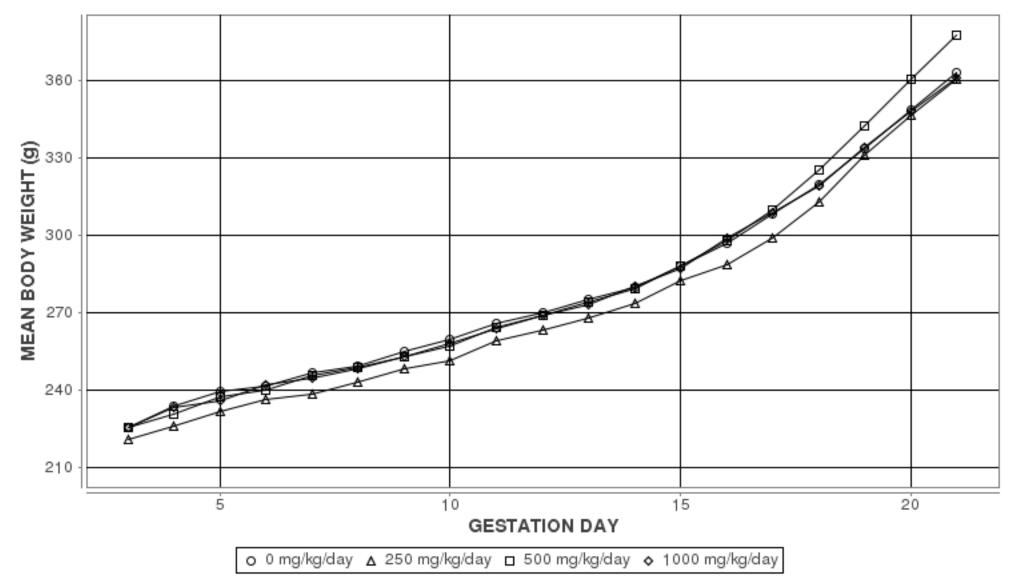

## F0 Females

Study Number: R20084B Test Type: Teratology - Range Finding Route: Oral Gavage Species/Strain: Rat/Harlan Sprague Dawley

LEGEND

Includes pregnant animals only.

I03: Growth Curve Test Compound: Dimethylethanolamine CAS Number: 108-01-0 Date Report Requested: 09/20/2018 Time Report Requested: 12:17:50 Lab: Southern Research