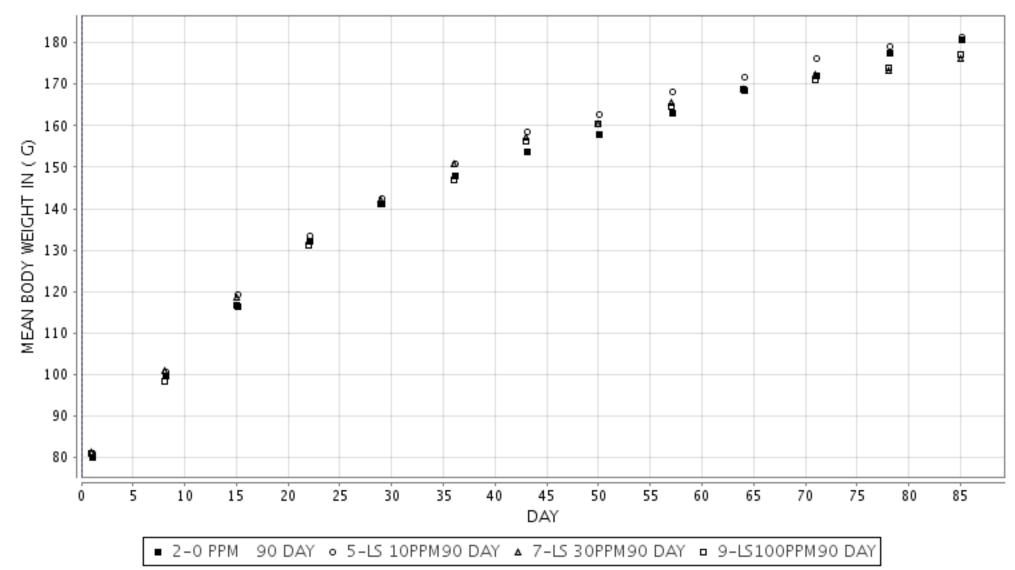

## **FEMALE**

Test Type: 26-WEEK

Species/Strain: Rat/F 344/N

**E03: TDMS CAMERA-READY GROWTH CURVE** 

**Test Compound:** Lead ores **CAS Number:** LEADORES

First Dose M/F: NA / NA

Date Report Requested: 10/24/2014