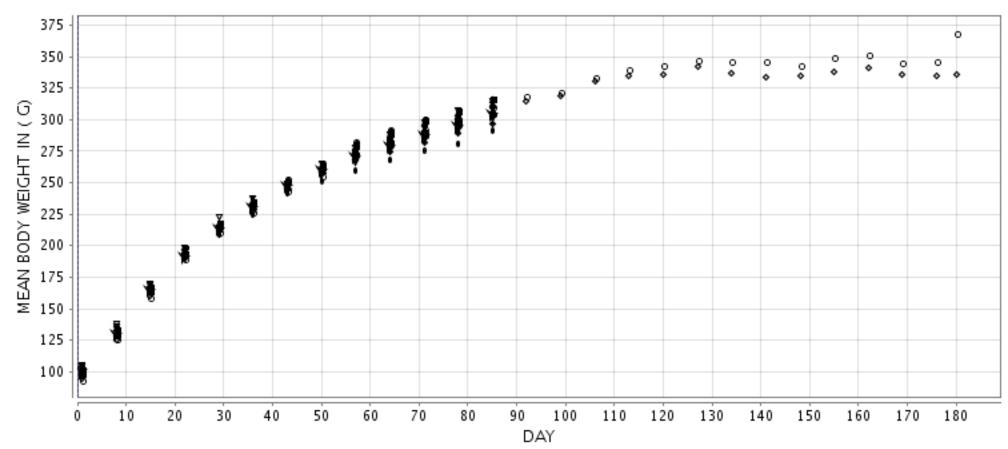

## MALE

- 1-0 PPM 90 DAY 3-0 PPM 180 DAY 4-LS 10PPM90 DAY □ 6-LS 30PPM90 DAY 8-LS100PPM90 DAY
- ◆ 10-LS100PPM180 DAY
   ▼ 11-AK 10PPM90 DAY
   ▲ 12-AK 30PPM90 DAY
   ▼ 13-AK100PPM90 DAY
- ◆ 14-MO 10PPM90 DAY
   15-MO 30PPM90 DAY
   16-MO100PPM90 DAY
   17-CO 10PPM90 DAY
- 18-CO 30PPM90 DAY ➤ 19-CO100PPM90 DAY