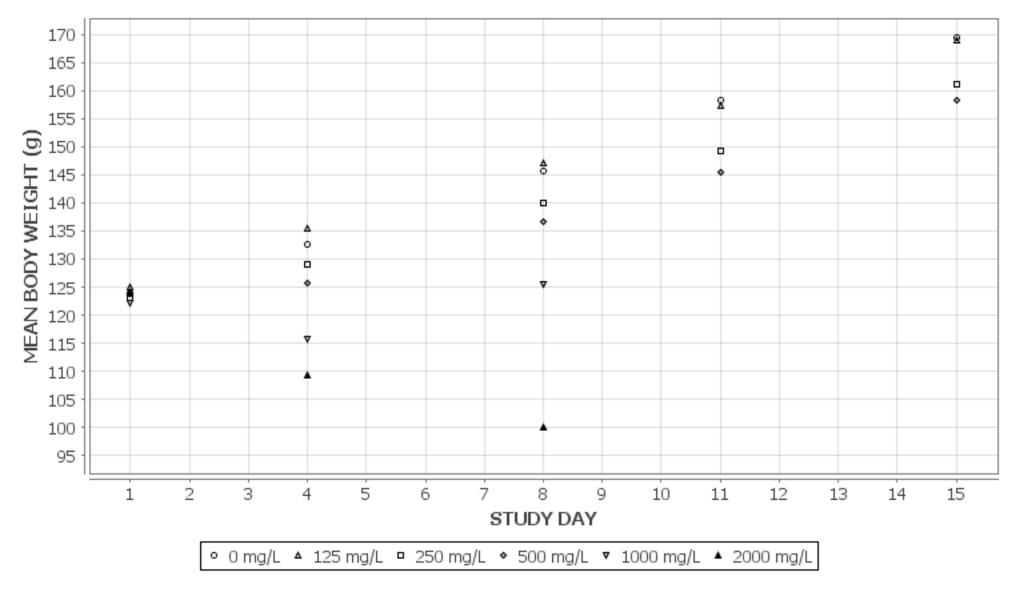

## **Females**

Test Type: TOX

Route: Dosing in Water

Species/Strain: Rat/Harlan Sprague Dawley

**I03: Growth Curve** 

Test Compound: Sodium Metavanadate

**CAS Number:** 13718-26-8

\*\* END OF REPORT \*\*

Date Report Requested: 03/28/2016 Time Report Requested: 15:06:42

Lab: Battelle