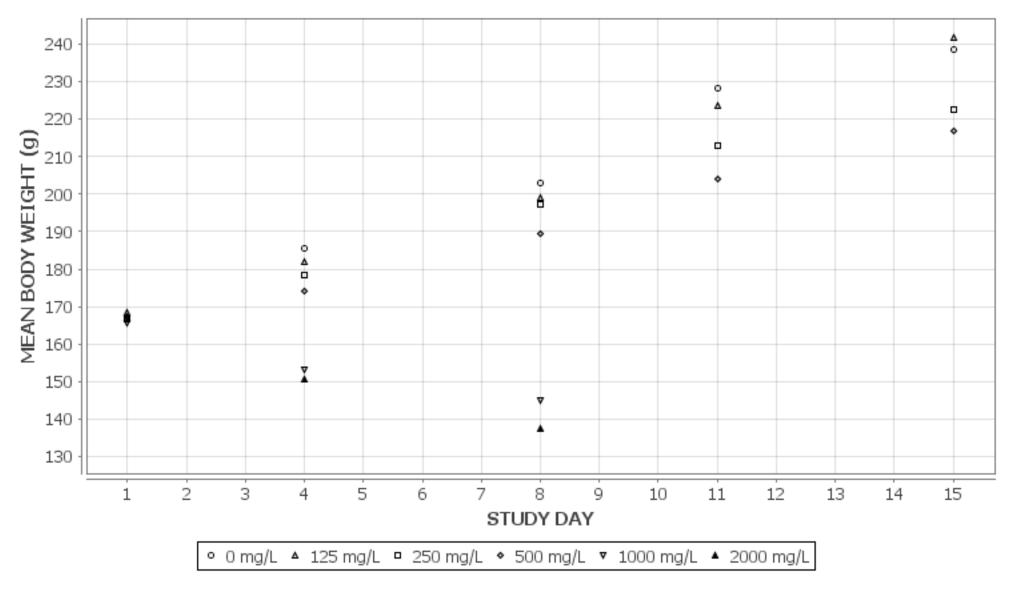

## **Males**

Test Type: TOX

Route: Dosing in Water

Species/Strain: Rat/Harlan Sprague Dawley

I03: Growth Curve
Test Compound: Sodium Metavanadate

CAS Number: 13718-26-8

Date Report Requested: 03/28/2016 Time Report Requested: 15:06:42

Lab: Battelle