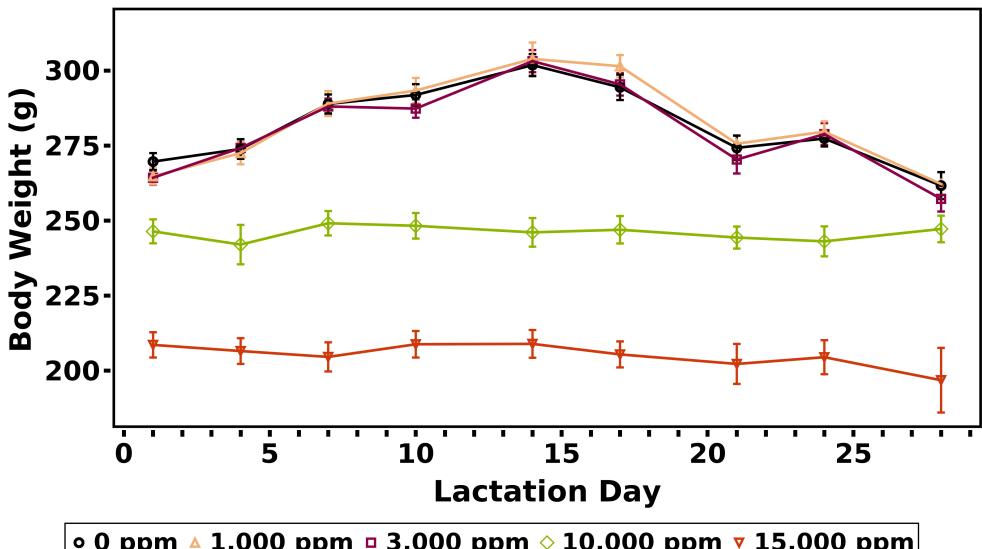

# **F0 Females**

o ppm △ 1,000 ppm □ 3,000 ppm ◇ 10,000 ppm ▼ 15,000 ppm

Route: Dosing in Feed

Species/Strain: Rat/Harlan Sprague Dawley

103C: Growth Curve

Test Compound: Triphenyl Phosphate

**CAS Number:** 115-86-6