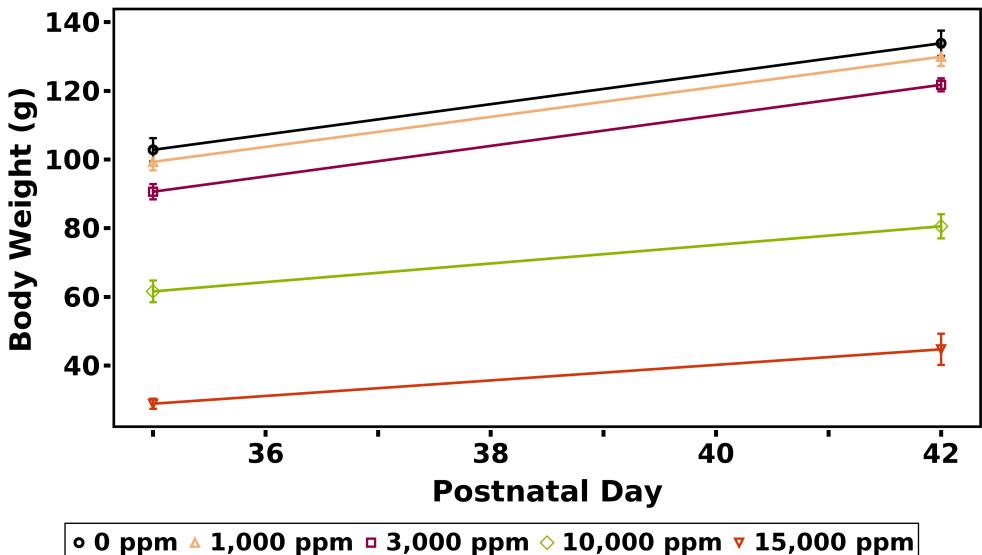

### **F1** Females

Route: Dosing in Feed

Species/Strain: Rat/Harlan Sprague Dawley

I03C: Growth Curve
Test Compound: Triphenyl Phosphate
CAS Number: 115-86-6

Date Report Requested: 10/29/2021 Time Report Requested: 15:10:35