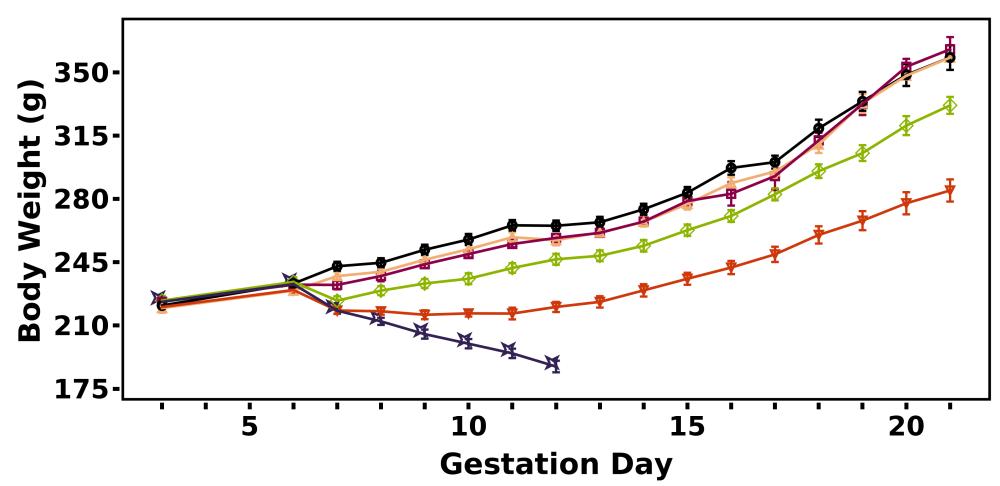

#### **F0 Females**

o ppm <sup>△</sup> 1,000 ppm <sup>□</sup> 3,000 ppm <sup>◇</sup> 10,000 ppm <sup>▽</sup> 15,000 ppm
 × 30,000 ppm

Route: Dosing in Feed

Species/Strain: Rat/Harlan Sprague Dawley

**I03C: Growth Curve** 

# **F0 Females**

o ppm △ 1,000 ppm □ 3,000 ppm ◇ 10,000 ppm ▼ 15,000 ppm

Route: Dosing in Feed

Species/Strain: Rat/Harlan Sprague Dawley

103C: Growth Curve

Test Compound: Triphenyl Phosphate

**CAS Number:** 115-86-6