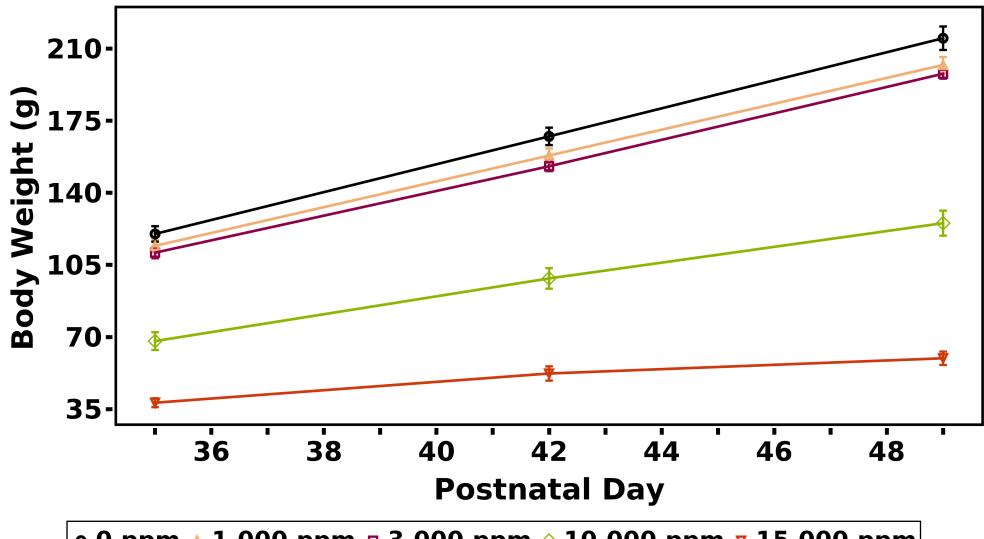

# F1 Males

o ppm △ 1,000 ppm □ 3,000 ppm ◇ 10,000 ppm ▼ 15,000 ppm

Route: Dosing in Feed

Species/Strain: Rat/Harlan Sprague Dawley

103C: Growth Curve

Test Compound: Triphenyl Phosphate

**CAS Number:** 115-86-6