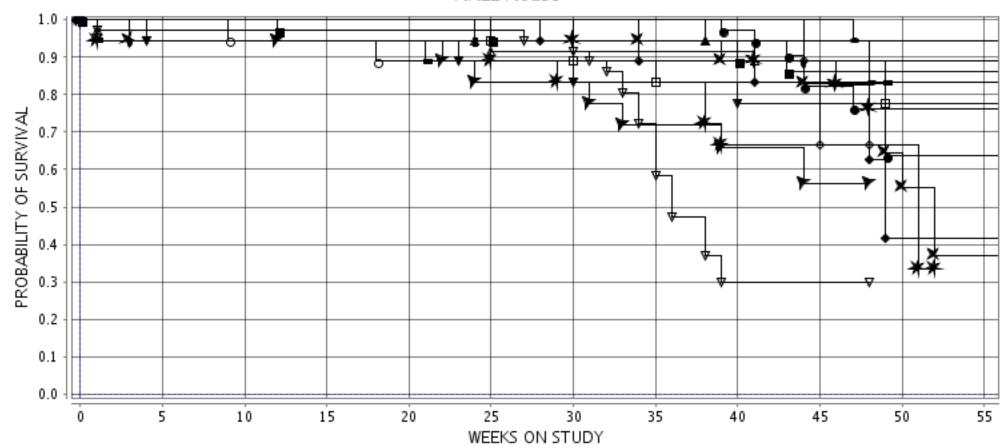

Male

**NONE** 

P40: SURVIVAL CURVE (FOR CAMERA READY CURVES)

Date Report Requested: 10/19/2014

Time Report Requested: 12:45:28

First Dose M/F: NA / NA

Lab: NCTR

**Experiment Number: 97010-01** 

**Study Gender:** 

**PWG Approval Date** 

**Experiment Number: 97010-01** 

Species/Strain: Mouse/SKH-1/NCTR

Test Type: 1-YEAR

P40: SURVIVAL CURVE (FOR CAMERA READY CURVES)

**Test Compound:** alpha/beta Hydroxy acids (glycolic acid, salicylic acid)

CAS Number: HYDROXGLYSAL

**Date Report Requested:** 10/19/2014 **Time Report Requested:** 12:45:28

First Dose M/F: NA / NA

Lab: NCTR

## MALE Mouse

- 1-NO CREAMNO SSL O 2-CTLCREAMNO SSL A 7-NO CREAMO.3 MED □ 8-CTLCREAMO.3 MED 13-NO CREAMO.6 MED
- ◆ 14-CTLCREAM 0.6 MED ▼ 20-NO CREAM 0.9 MED ▲ 5-2% BHA NO SSL ▼ 11-2% BHA 0.3 MED ◆ 17-2% BHA 0.6 MED
- 3-4% AHA NO SSL 6-4% BHA NO SSL 9-4% AHA 0.3 MED 12-4% BHA 0.3 MED 🏲 15-4% AHA 0.6 MED