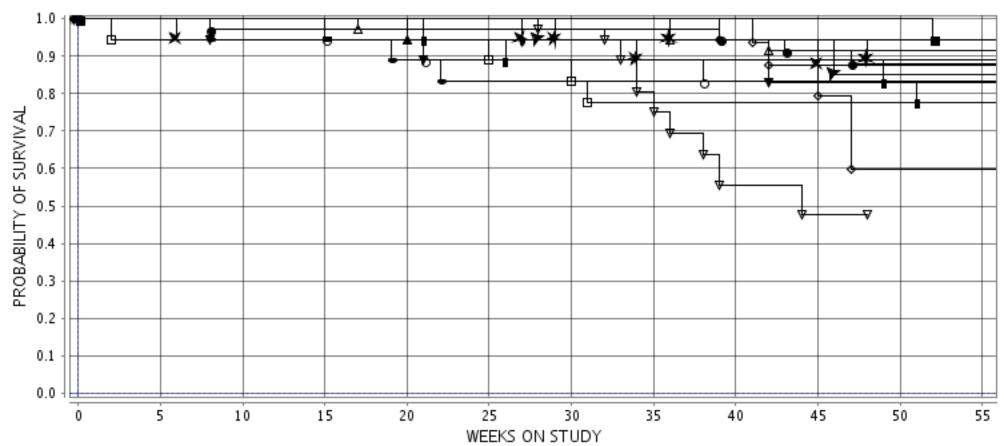

Female

**NONE** 

P40: SURVIVAL CURVE (FOR CAMERA READY CURVES)

**Experiment Number: 97010-02** 

**Study Gender:** 

**PWG Approval Date** 

Date Report Requested: 10/16/2014 Time Report Requested: 05:12:05

First Dose M/F: NA / NA

Lab: NCTR

**Experiment Number:** 97010-02

Species/Strain: Mouse/SKH-1/NCTR

P40: SURVIVAL CURVE (FOR CAMERA READY CURVES)

Test Type: 1-YEAR

Test Compound: alpha/beta Hydroxy acids (glycolic acid, salicylic acid)

## FEMALE Mouse

- 1-NO CREAMNO SSL O 2-CTLCREAMNO SSL A 7-NO CREAMO.3 MED □ 8-CTLCREAMO.3 MED 13-NO CREAMO.6 MED
- ◆ 14-CTLCREAM 0.6 MED ▼ 20-NO CREAM 0.9 MED ▲ 5-2% BHA NO SSL ▼ 11-2% BHA 0.3 MED ◆ 17-2% BHA 0.6 MED
- 3-4% AHA NO SSL 6-4% BHA NO SSL 9-4% AHA 0.3 MED 12-4% BHA 0.3 MED ➤ 15-4% AHA 0.6 MED
- X 18-4% BHA 0.6 MED X 4-10% AHA NO SSL x 10-10% AHA 0.3 MED x 16-10% AHA 0.6 MED