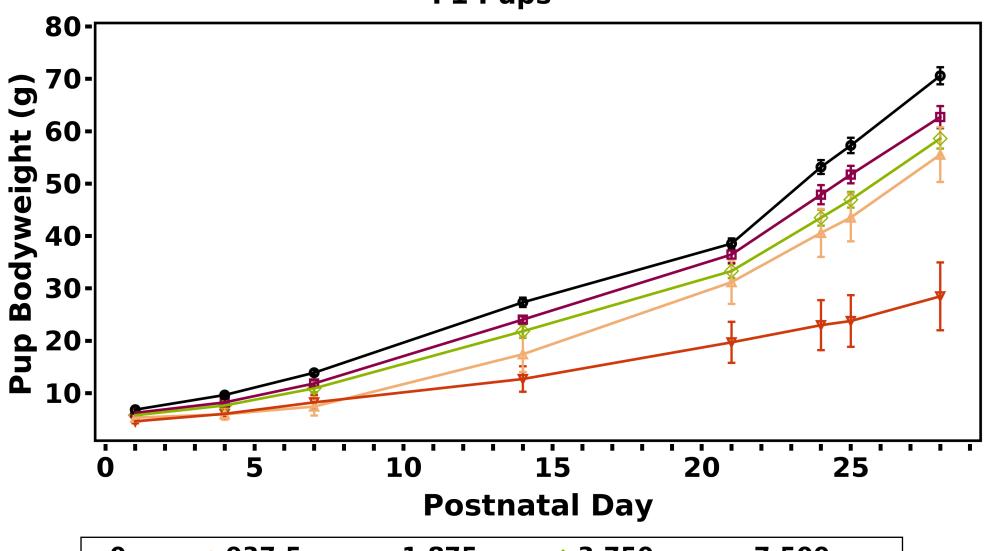

Lab: RTI

F1 Pups

o 0 ppm △ 937.5 ppm □ 1,875 ppm ◇ 3,750 ppm ▼ 7,500 ppm

Route: Dosing in Feed

Species/Strain: Rat/Sprague-Dawley

R19C: Pup Growth Curves
Test Compound: Bisphenol AF
CAS Number: 1478-61-1

Time Report Requested: 06:43:29