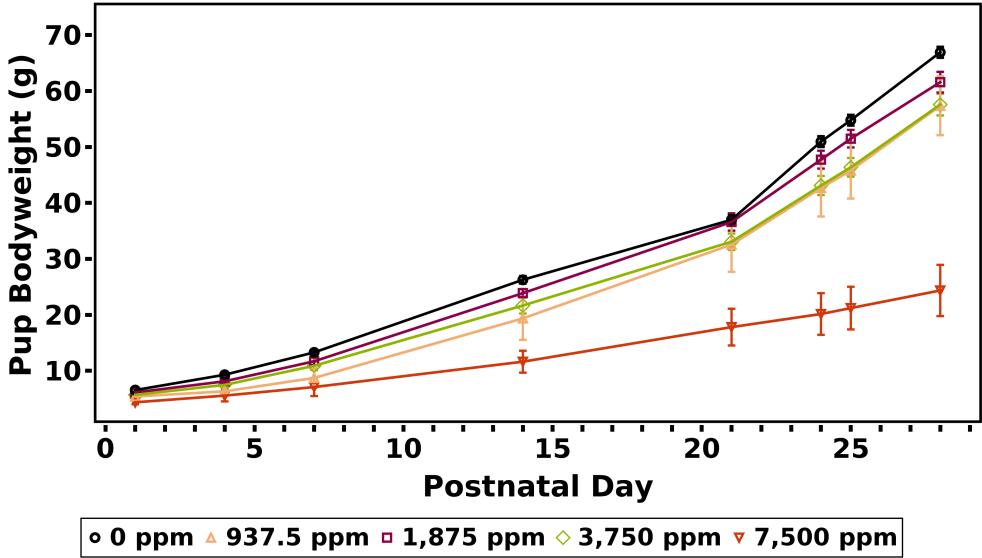

## **F1 Females**

Route: Dosing in Feed

Species/Strain: Rat/Sprague-Dawley

R19C: Pup Growth Curves
Test Compound: Bisphenol AF

**CAS Number:** 1478-61-1

**Date Report Requested:** 05/05/2020 **Time Report Requested:** 06:43:29