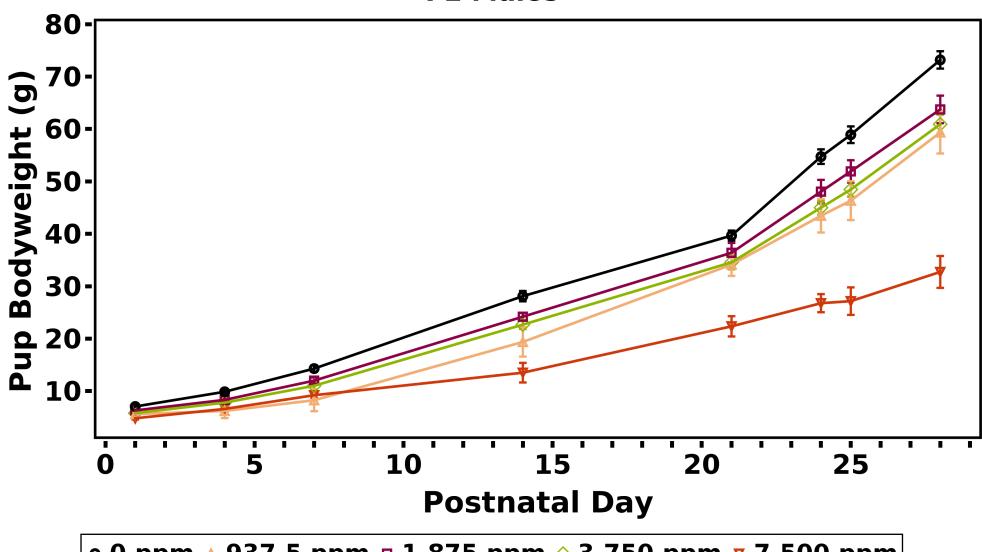

## F1 Males

o 0 ppm △ 937.5 ppm □ 1,875 ppm ◇ 3,750 ppm ▼ 7,500 ppm

Route: Dosing in Feed

Species/Strain: Rat/Sprague-Dawley

**R19C: Pup Growth Curves** Test Compound: Bisphenol AF

**CAS Number:** 1478-61-1