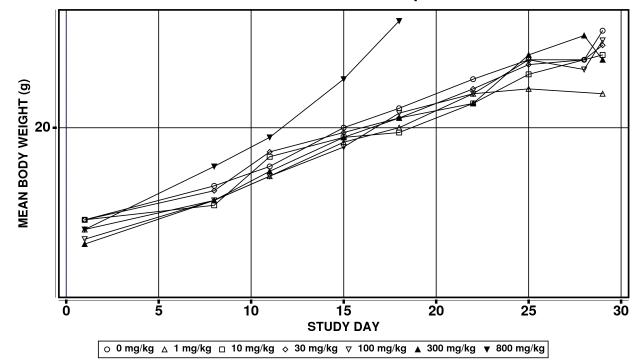

## Females: Female Core and Special

103: Growth Curve Test Compound: Sulfolane CAS Number: 126-33-0

\*\* END OF REPORT \*\*

Date Report Requested: 11/14/2018 Time Report Requested: 08:01:28 Lab: Battelle