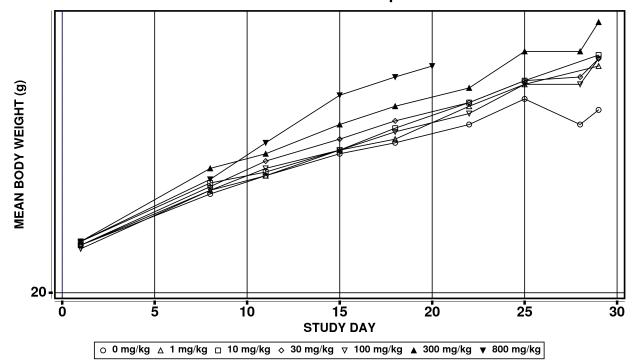

## Males: Male Core and Special

103: Growth Curve Test Compound: Sulfolane CAS Number: 126-33-0 Date Report Requested: 11/14/2018 Time Report Requested: 08:01:28 Lab: Battelle