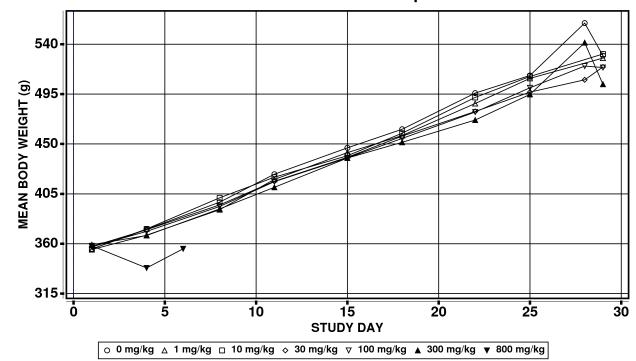

## Females: Female Core and Special

Test Type: TOX Route: Oral Gavage

Species/Strain: Guinea Pig/Hartley

**I03: Growth Curve** Test Compound: Sulfolane

**CAS Number:** 126-33-0

\*\* END OF REPORT \*\*

Date Report Requested: 11/14/2018 Time Report Requested: 06:04:45

Lab: Battelle