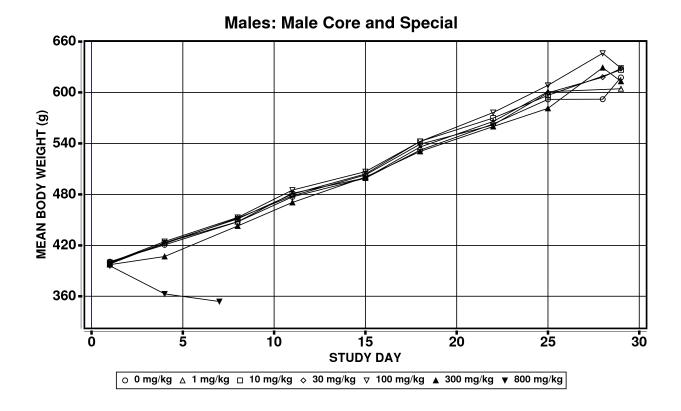

**Test Type:** TOX **Route:** Oral Gavage

Species/Strain: Guinea Pig/Hartley

C Number:

Study Gender: Both

PWG Approval Date See web page for date of PWG Approval

**I03: Growth Curve** 

Test Compound: Sulfolane

**CAS Number:** 126-33-0

C11054-03

Date Report Requested: 11/14/2018
Time Report Requested: 06:04:45

Lab: Battelle

Test Type: TOX
Route: Oral Gavage

Species/Strain: Guinea Pig/Hartley

I03: Growth Curve
Test Compound: Sulfolane
CAS Number: 126-33-0

Lab: Battelle

Date Report Requested: 11/14/2018

Time Report Requested: 06:04:45

Test Type: TOX
Route: Oral Gavage

Species/Strain: Guinea Pig/Hartley

I03: Growth Curve
Test Compound: Sulfolane
CAS Number: 126-33-0

Date Report Requested: 11/14/2018 Time Report Requested: 06:04:45

Lab: Battelle