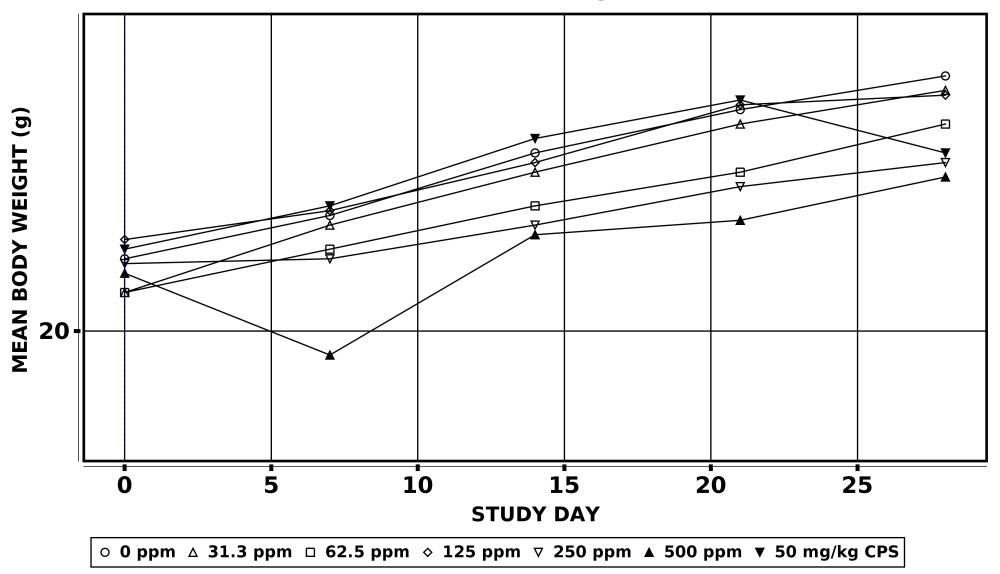

# **Females: Immunophenotyping**

I03: Growth Curve Test Compound: Sodium Metavanadate CAS Number: 13718-26-8 Date Report Requested: 07/08/2021 Time Report Requested: 14:26:35 Lab: Burleson Research Technologies

In multigenerational studies, body weights reported for all animals until mating; pregnant animals only during gestation and lactation; all animals post-weaning.

Postnatal Day, adults post-weaning

CPS = Cyclophosphamide