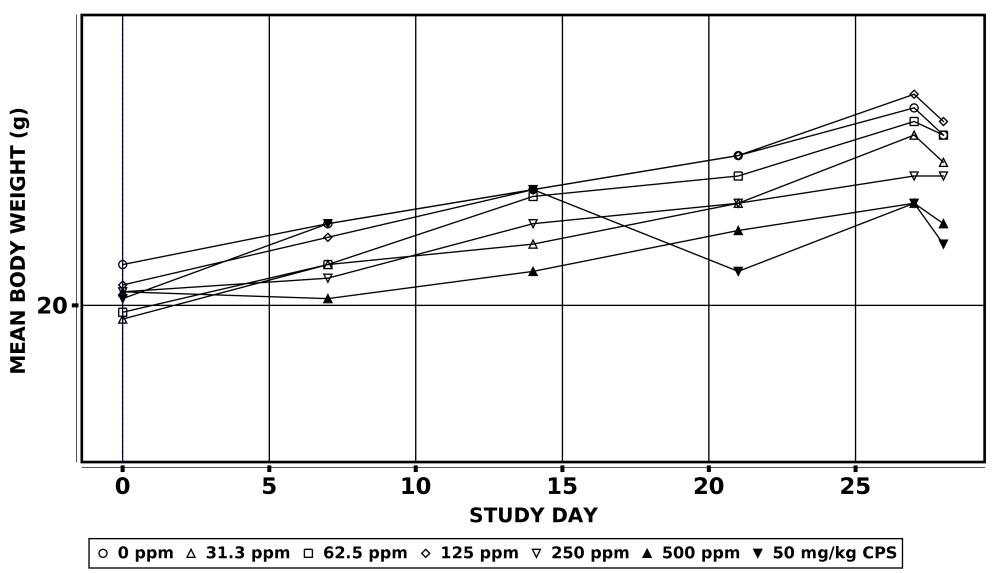

### **Females: SRBC**

I03: Growth Curve Test Compound: Sodium Metavanadate CAS Number: 13718-26-8 Date Report Requested: 07/08/2021 Time Report Requested: 14:26:35 Lab: Burleson Research Technologies

In multigenerational studies, body weights reported for all animals until mating; pregnant animals only during gestation and lactation; all animals post-weaning.

Postnatal Day, adults post-weaning

CPS = Cyclophosphamide