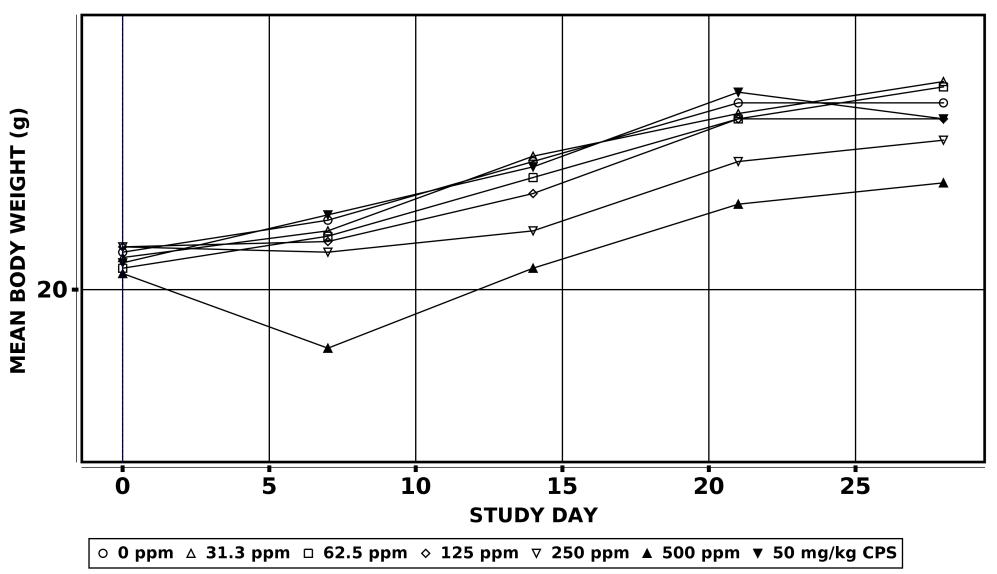

## **Females: Immunopath**

I03: Growth Curve Test Compound: Sodium Metavanadate CAS Number: 13718-26-8 Date Report Requested: 07/08/2021 Time Report Requested: 14:26:35 Lab: Burleson Research Technologies

In multigenerational studies, body weights reported for all animals until mating; pregnant animals only during gestation and lactation; all animals post-weaning.

Postnatal Day, adults post-weaning

CPS = Cyclophosphamide