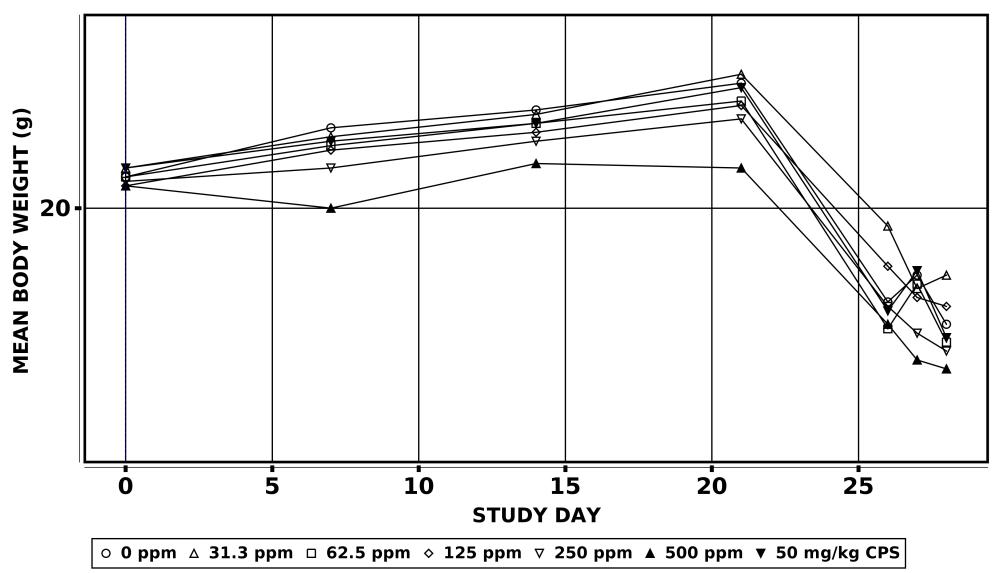

I03: Growth Curve Test Compound: Sodium Metavanadate CAS Number: 13718-26-8 Date Report Requested: 07/08/2021 Time Report Requested: 14:26:35 Lab: Burleson Research Technologies

| Study Number:      | 194043                                |
|--------------------|---------------------------------------|
| Study Gender:      | Female                                |
| PWG Approval Date: | See web page for date of PWG Approval |
| Version:           | v1.2.7                                |
| Stat Version:      | v2.5.2A                               |

In multigenerational studies, body weights reported for all animals until mating; pregnant animals only during gestation and lactation; all animals post-weaning.

Postnatal Day, adults post-weaning

CPS = Cyclophosphamide