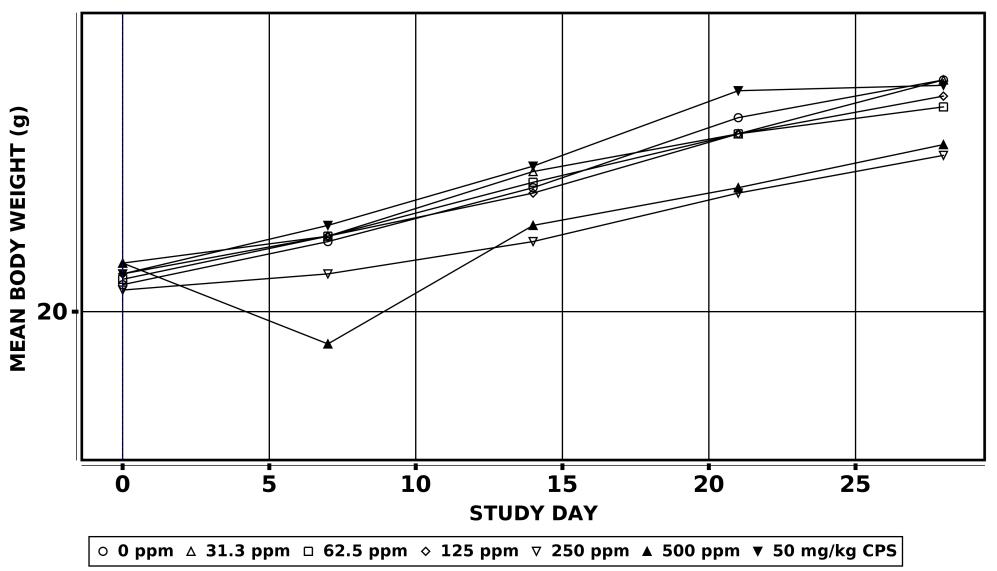

I03: Growth Curve Test Compound: Sodium Metavanadate CAS Number: 13718-26-8 Date Report Requested: 07/08/2021 Time Report Requested: 14:26:35 Lab: Burleson Research Technologies

| Study Number:      | 194043                                |
|--------------------|---------------------------------------|
| Study Gender:      | Female                                |
| PWG Approval Date: | See web page for date of PWG Approval |
| Version:           | v1.2.7                                |
| Stat Version:      | v2.5.2A                               |

In multigenerational studies, body weights reported for all animals until mating; pregnant animals only during gestation and lactation; all animals post-weaning.

Postnatal Day, adults post-weaning

CPS = Cyclophosphamide