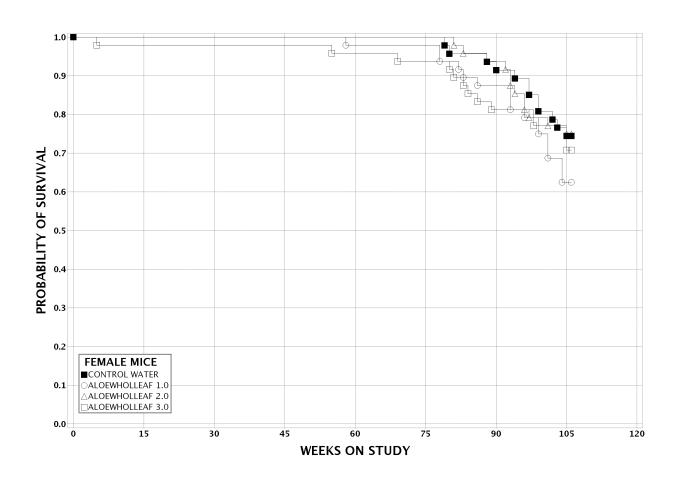

CAS Number: ALOEVLEAFEXT

Date Report Requested: 01/29/2010 Time Report Requested: 08:28:17 First Dose M/F: 04/19/05 / 04/19/05

Lab: NCTR

TDMS No. 20116 - 04
Test Type: CHRONIC
Route: DOSED WATER

P40: SURVIVAL CURVE (FOR CAMERA READY CURVES)

Aloe vera whole leaf extract (native)

CAS Number: ALOEVLEAFEXT

Date Report Requested: 01/29/2010 Time Report Requested: 08:28:17 First Dose M/F: 04/19/05 / 04/19/05

Lab: NCTR

Species/Strain: MICE/B6C3F1/NCTR