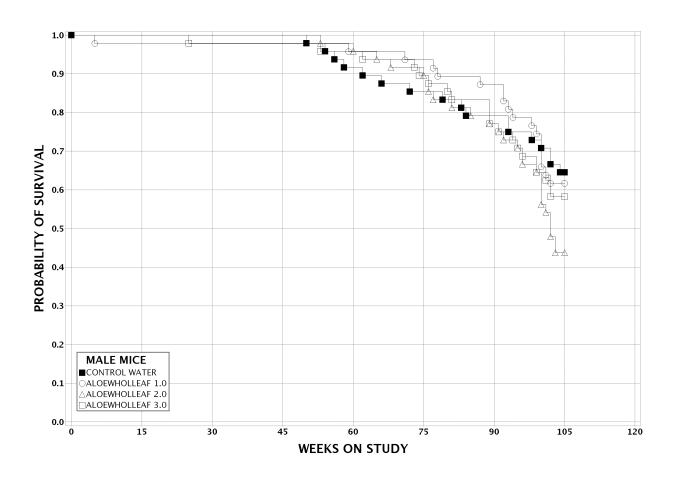

**TDMS No.** 20116 - 04 Test Type: CHRONIC Route: DOSED WATER

Species/Strain: MICE/B6C3F1/NCTR

## P40: SURVIVAL CURVE (FOR CAMERA READY CURVES)

Aloe vera whole leaf extract (native) **CAS Number: ALOEVLEAFEXT** 

Date Report Requested: 01/29/2010 Time Report Requested: 08:28:17 **First Dose M/F:** 04/19/05 / 04/19/05

Lab: NCTR

C Number: C20116B

**Lock Date:** 09/08/2009

Cage Range: ALL

ALL **Date Range:** 

**Reasons For Removal:** ALL

**Removal Date Range:** ALL

Include ALL **Treatment Groups:** 

**Study Gender:** Both

**TDMSE Version:** 2.2.0 TDMS No. 20116 - 04
Test Type: CHRONIC
Route: DOSED WATER

Species/Strain: MICE/B6C3F1/NCTR

P40: SURVIVAL CURVE (FOR CAMERA READY CURVES)

Aloe vera whole leaf extract (native)