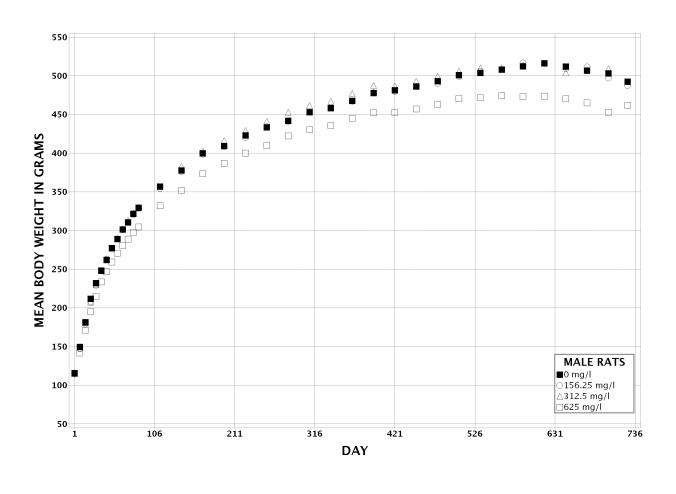

TDMS No. 20009 - 03
Test Type: CHRONIC
Route: DOSED WATER
Species/Strain: RATS/F 344/N

**E03: TDMS CAMERA-READY GROWTH CURVE** 

beta-Picoline CAS Number: 108-99-6

Date Report Requested: 06/18/2010 Time Report Requested: 14:00:45 First Dose M/F: 11/18/04 / 11/19/04

## **E03: TDMS CAMERA-READY GROWTH CURVE**

beta-Picoline
CAS Number: 108-99-6

Date Report Requested: 06/18/2010 Time Report Requested: 14:00:45 First Dose M/F: 11/18/04 / 11/19/04

Lab: BAT

TDMS No. 20009 - 03
Test Type: CHRONIC
Route: DOSED WATER
Species/Strain: RATS/F 344/N