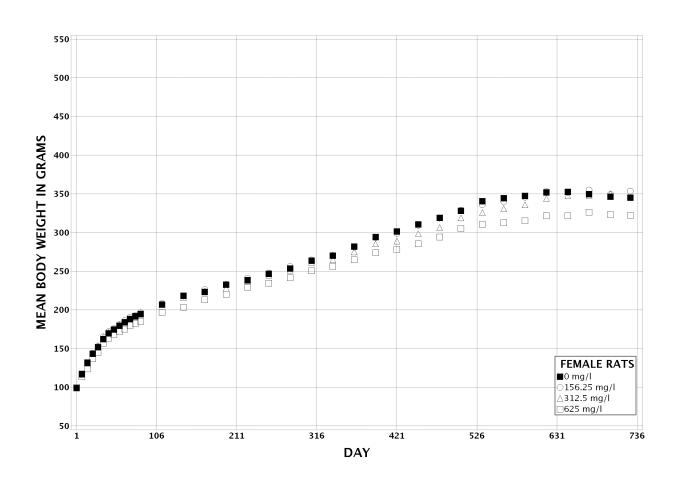

## **E03: TDMS CAMERA-READY GROWTH CURVE**

beta-Picoline
CAS Number: 108-99-6

Date Report Requested: 06/18/2010 Time Report Requested: 14:00:45 First Dose M/F: 11/18/04 / 11/19/04

Lab: BAT