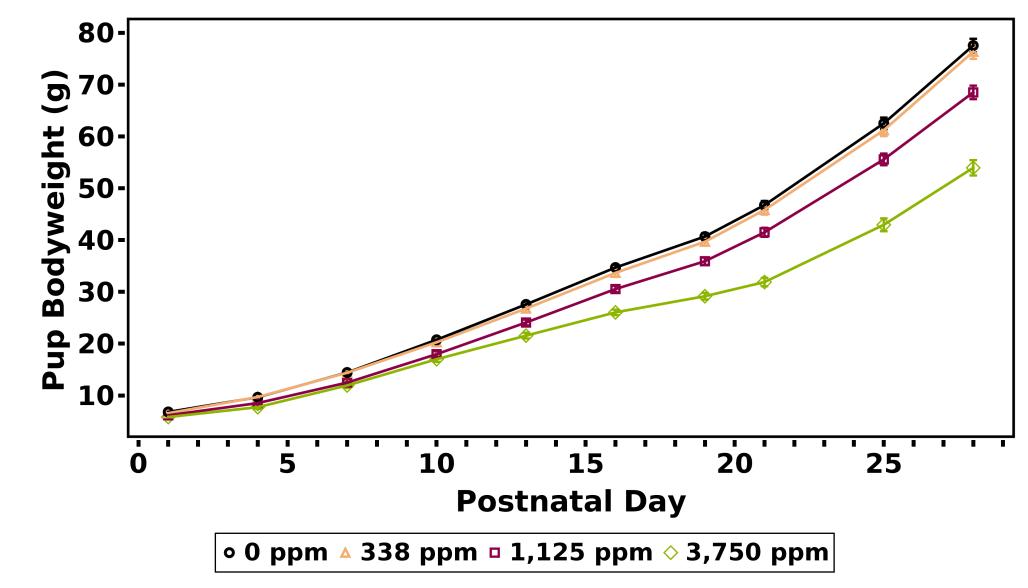

# F1 Pups

**Test Type:** MOG **Route:** Dosing in Feed

Species/Strain: Rat/Sprague-Dawley

**R19C: Pup Growth Curves** 

Test Compound: Bisphenol AF

CAS Number: 1478-61-1

Date Report Requested: 08/28/2020 Time Report Requested: 08:07:39

Lab: RTI

#### **LEGEND**

Adjusted pup weights are used for the graphs.

The F1 3750 ppm animals were unable to produce a F2 generation, hence this group was not evaluated.

\*\* END OF REPORT \*\*