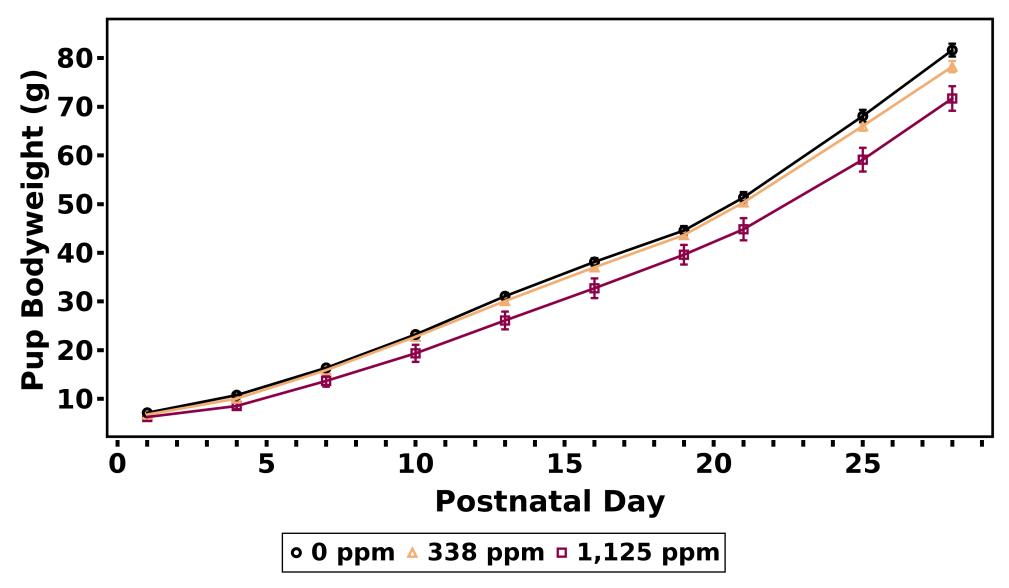

# F1 Pups

**Test Type:** MOG **Route:** Dosing in Feed

Species/Strain: Rat/Sprague-Dawley

**R19C: Pup Growth Curves** 

Test Compound: Bisphenol AF

CAS Number: 1478-61-1

Date Report Requested: 08/28/2020 Time Report Requested: 08:07:39

Lab: RTI

#### **LEGEND**

Adjusted pup weights are used for the graphs.

The F1 3750 ppm animals were unable to produce a F2 generation, hence this group was not evaluated.

\*\* END OF REPORT \*\*