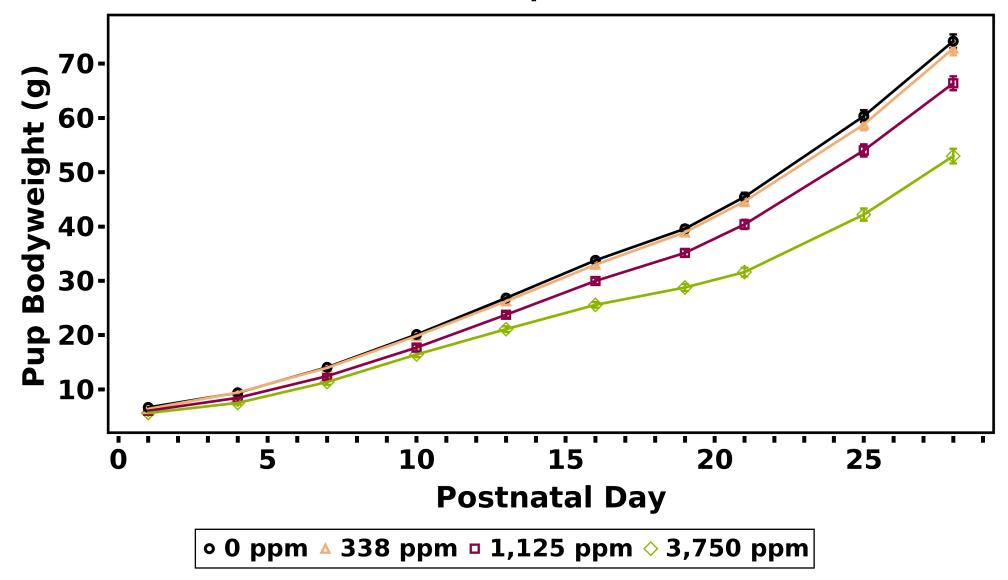

### **F1 Females**

**Test Type:** MOG **Route:** Dosing in Feed

Species/Strain: Rat/Sprague-Dawley

**R19C: Pup Growth Curves** 

Test Compound: Bisphenol AF

CAS Number: 1478-61-1

Date Report Requested: 08/28/2020 Time Report Requested: 08:07:39

Lab: RTI

#### **LEGEND**

Adjusted pup weights are used for the graphs.

The F1 3750 ppm animals were unable to produce a F2 generation, hence this group was not evaluated.

\*\* END OF REPORT \*\*