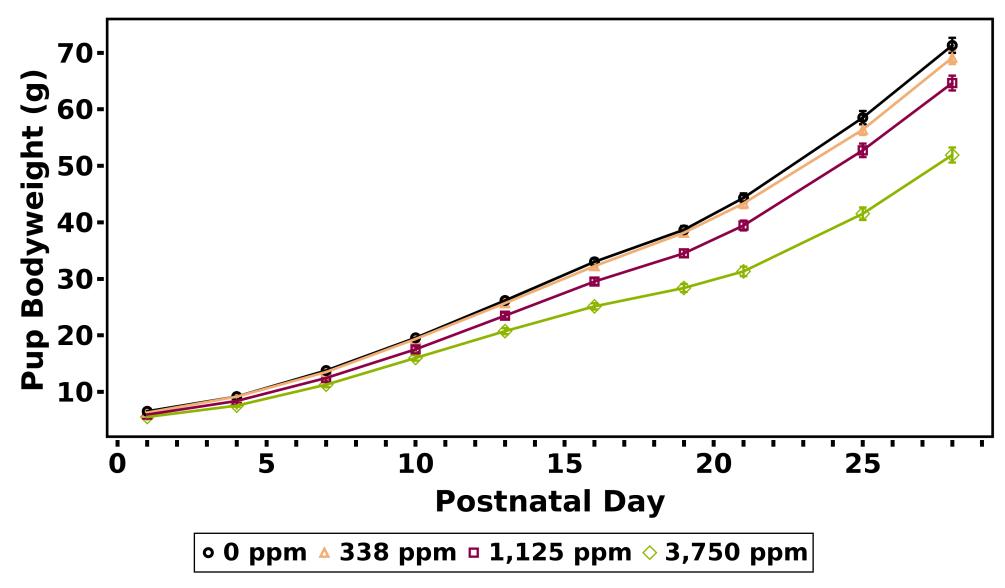

## F1 Males

**Test Type:** MOG **Route:** Dosing in Feed

Species/Strain: Rat/Sprague-Dawley

**R19C: Pup Growth Curves** 

Test Compound: Bisphenol AF

CAS Number: 1478-61-1

Date Report Requested: 08/28/2020 Time Report Requested: 08:07:39

Lab: RTI

#### **LEGEND**

Adjusted pup weights are used for the graphs.

The F1 3750 ppm animals were unable to produce a F2 generation, hence this group was not evaluated.

\*\* END OF REPORT \*\*