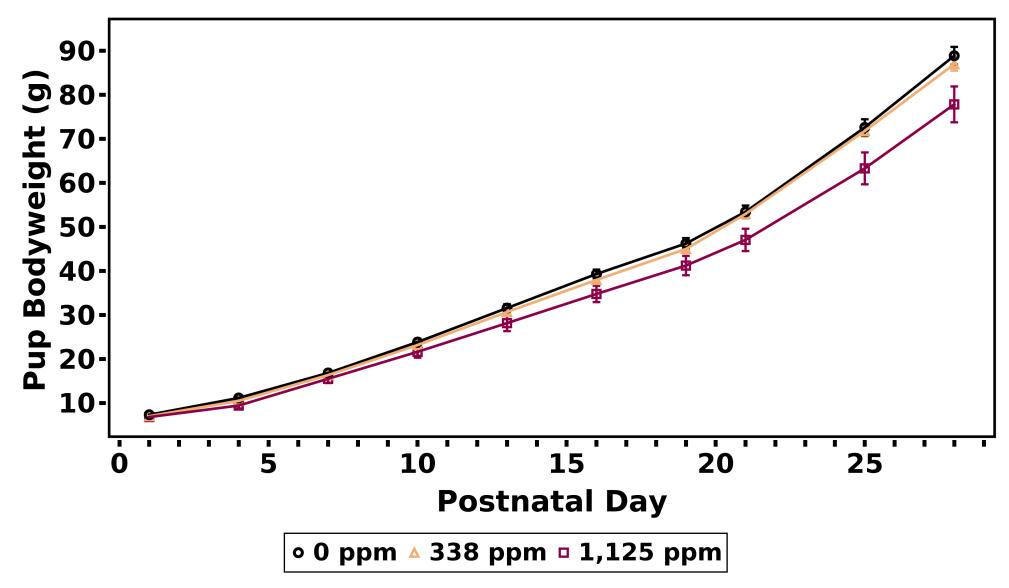

### F2 Males

Test Type: MOG
Route: Dosing in Feed

Species/Strain: Rat/Sprague-Dawley

**R19C: Pup Growth Curves** 

Test Compound: Bisphenol AF

**CAS Number:** 1478-61-1

Date Report Requested: 08/28/2020 Time Report Requested: 08:07:39

Lab: RTI

#### **LEGEND**

Adjusted pup weights are used for the graphs.

The F1 3750 ppm animals were unable to produce a F2 generation, hence this group was not evaluated.

\*\* END OF REPORT \*\*