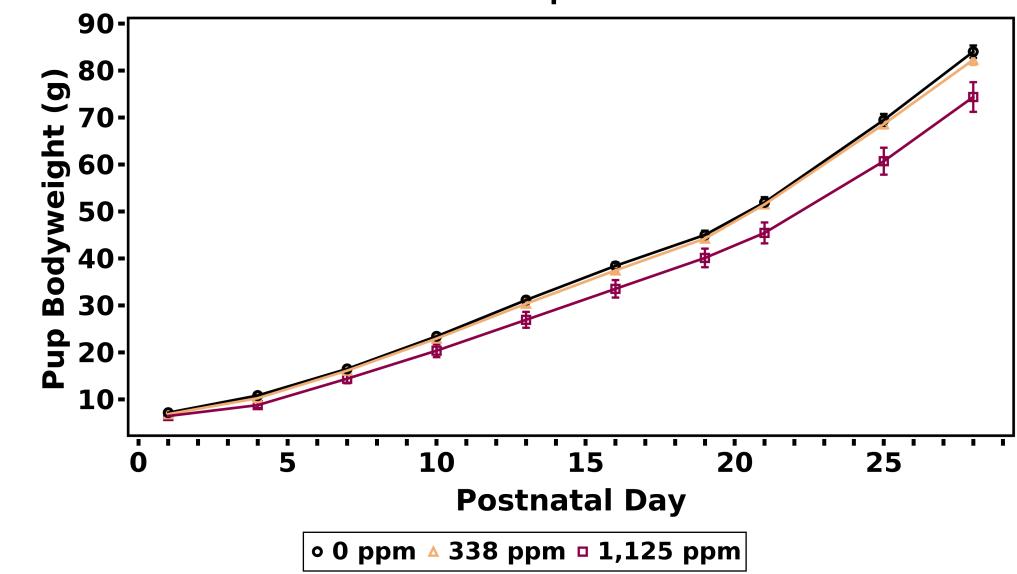

Lab: RTI

F2 Pups

Test Type: MOG

Route: Dosing in Feed

Species/Strain: Rat/Sprague-Dawley

R19C: Pup Growth Curves
Test Compound: Bisphenol AF
CAS Number: 1478-61-1

Date Report Requested: 08/28/2020 Time Report Requested: 08:07:39

Lab: RTI

#### **LEGEND**

Adjusted pup weights are used for the graphs.

The F1 3750 ppm animals were unable to produce a F2 generation, hence this group was not evaluated.

\*\* END OF REPORT \*\*