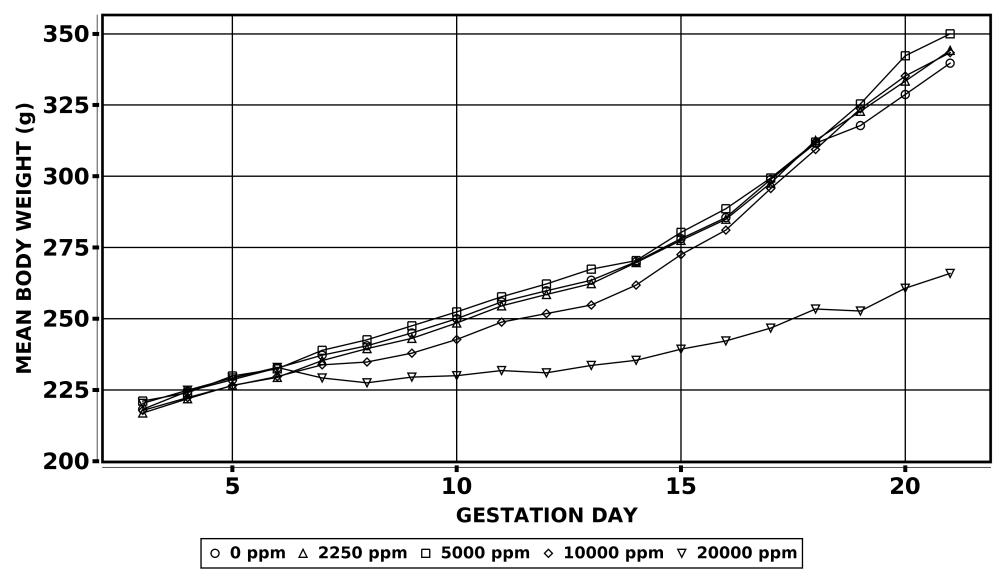

## **F0 Females**

I03: Growth Curve Test Compound: 2-Ethylhexyl p-Methoxycinnamate CAS Number: 5466-77-3 Date Report Requested: 01/14/2020 Time Report Requested: 07:15:02 Lab: RTI

LEGEND

In multigenerational studies, body weights reported for all animals until mating; pregnant animals only during gestation and lactation; all animals post-weaning. The 20000 ppm exposure group was removed on postnatal day 14.