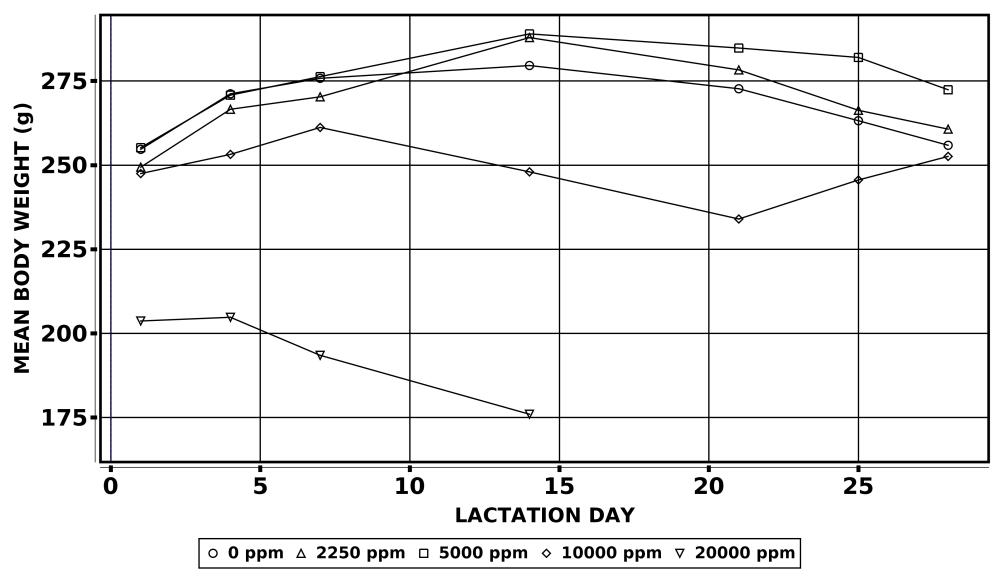

## **F0 Females**

I03: Growth Curve Test Compound: 2-Ethylhexyl p-Methoxycinnamate CAS Number: 5466-77-3 Date Report Requested: 01/14/2020 Time Report Requested: 07:15:02 Lab: RTI

LEGEND

In multigenerational studies, body weights reported for all animals until mating; pregnant animals only during gestation and lactation; all animals post-weaning. The 20000 ppm exposure group was removed on postnatal day 14.