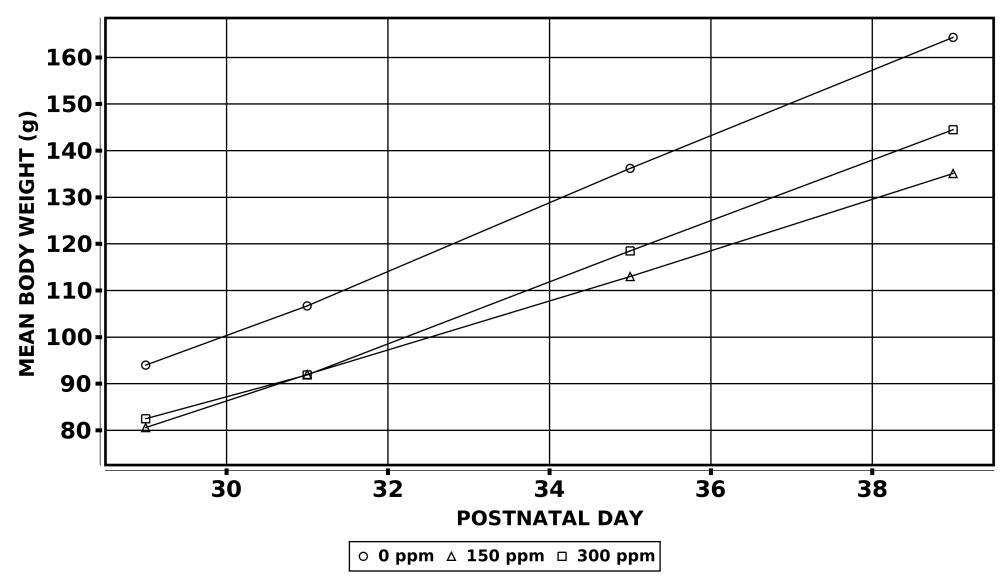

# F1 Males: F1 Males

Test Type: TOX

Route: Whole-Body Inhalation

Species/Strain: Rat/Harlan Sprague Dawley

**I03: Growth Curve** Test Compound: 2-Ethyltoluene **CAS Number:** 611-14-3

Date Report Requested: 03/29/2021 Time Report Requested: 14:28:35

Lab: Battelle