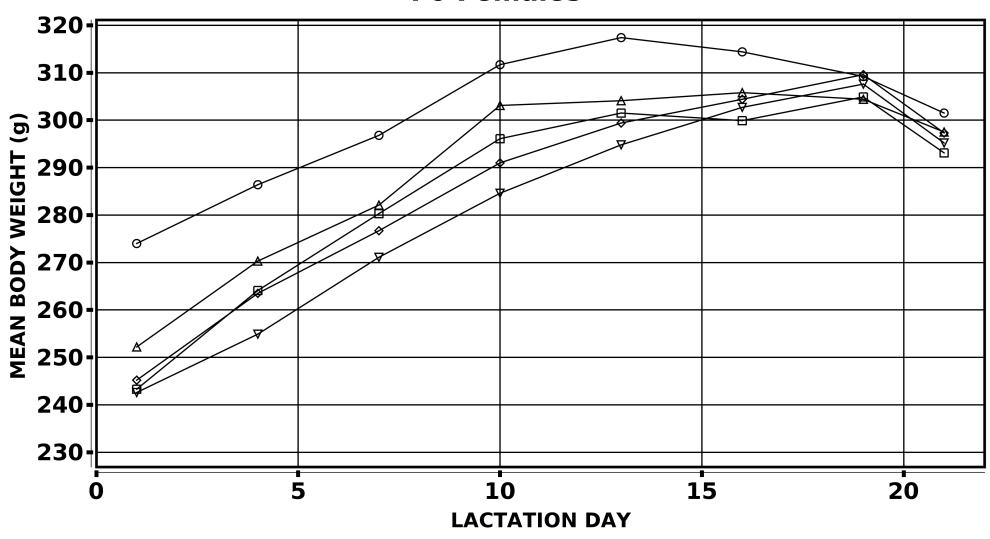

# **F0 Females**

Test Type: TOX

Route: Whole-Body Inhalation

Species/Strain: Rat/Harlan Sprague Dawley

I03: Growth Curve
Test Compound: 2-Ethyltoluene
CAS Number: 611-14-3

Date Report Requested: 03/29/2021 Time Report Requested: 14:28:35

Lab: Battelle

# **F0 Females**

 $\circ$  0 ppm  $\triangle$  150 ppm  $\square$  300 ppm  $\diamond$  600 ppm  $\triangledown$  900 ppm

Test Type: TOX

Route: Whole-Body Inhalation

Species/Strain: Rat/Harlan Sprague Dawley

I03: Growth Curve
Test Compound: 2-Ethyltoluene
CAS Number: 611-14-3

Date Report Requested: 03/29/2021 Time Report Requested: 14:28:35

Lab: Battelle