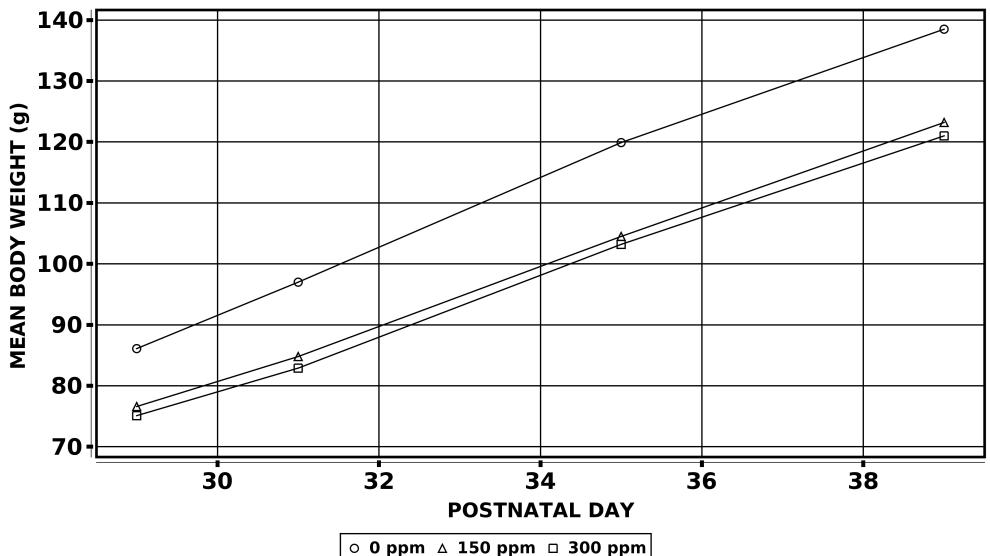

# F1 Females: F1 Females

Test Type: TOX

Route: Whole-Body Inhalation

Species/Strain: Rat/Harlan Sprague Dawley

I03: Growth Curve
Test Compound: 2-Ethyltoluene
CAS Number: 611-14-3

Date Report Requested: 03/29/2021 Time Report Requested: 14:28:35

Lab: Battelle