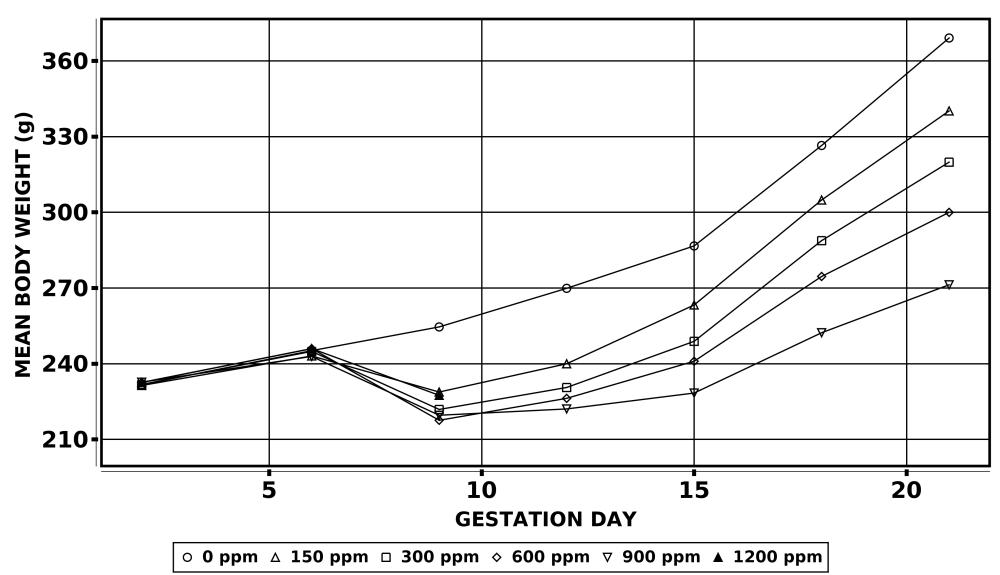

Test Type: TOX

Route: Whole-Body Inhalation

Species/Strain: Rat/Harlan Sprague Dawley

Study Number: C15011B-01

Study Gender: Both

**PWG Approval Date:** See web page for date of PWG Approval

**I03: Growth Curve** 

Test Compound: 2-Ethyltoluene

**CAS Number:** 611-14-3

Version: v1.1.9

Date Report Requested: 03/29/2021 Time Report Requested: 14:28:35

Lab: Battelle

Test Type: TOX

Route: Whole-Body Inhalation

Species/Strain: Rat/Harlan Sprague Dawley

I03: Growth Curve
Test Compound: 2-Ethyltoluene
CAS Number: 611-14-3

Date Report Requested: 03/29/2021 Time Report Requested: 14:28:35

Lab: Battelle