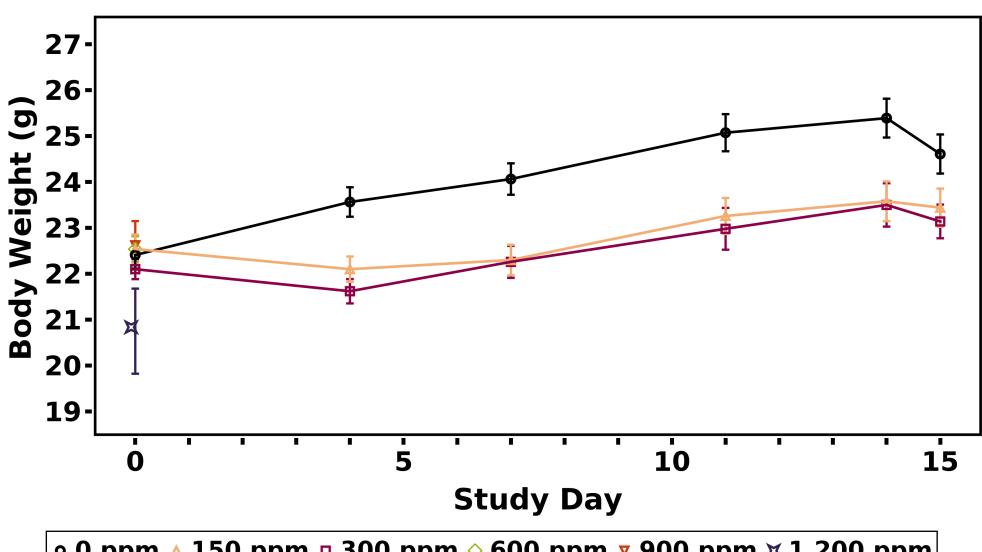

## **Males**

Test Type: TOX

Route: Whole-Body Inhalation Species/Strain: Mouse/B6C3F1/N I03C: Growth Curve
Test Compound: 2-Ethyltoluene

**CAS Number:** 611-14-3

Date Report Requested: 10/30/2020 Time Report Requested: 12:31:31

Lab: Battelle