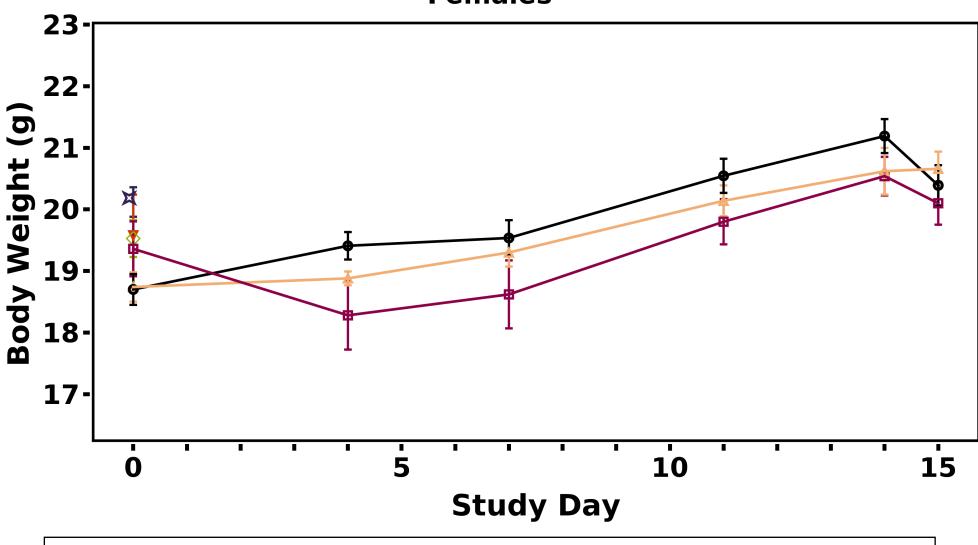

## **Females**

Test Type: TOX

Route: Whole-Body Inhalation

Species/Strain: Mouse/B6C3F1/N

**I03C: Growth Curve** Test Compound: 2-Ethyltoluene

**CAS Number:** 611-14-3

\*\* END OF REPORT \*\*

Date Report Requested: 10/30/2020 Time Report Requested: 12:31:31

Lab: Battelle