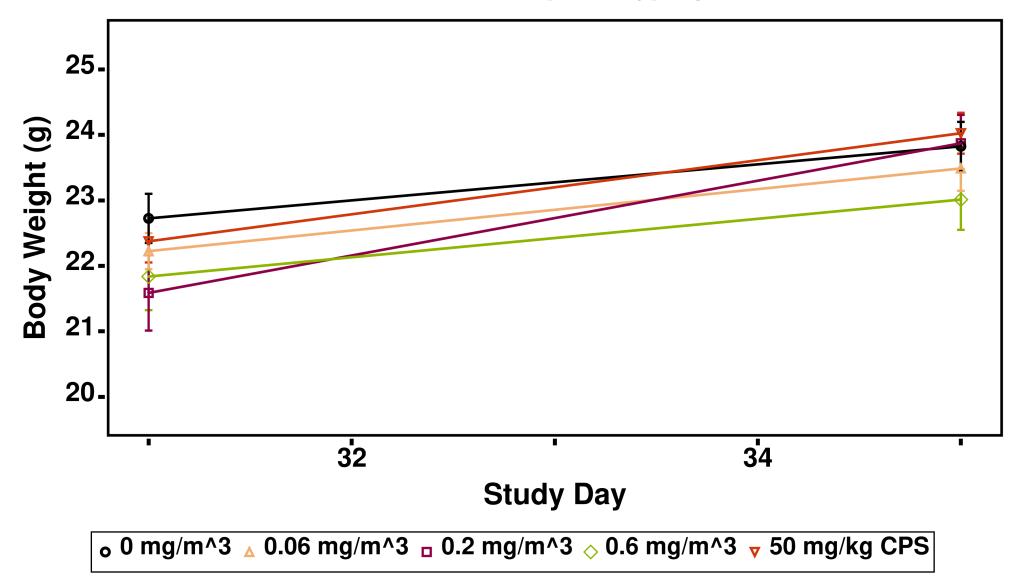

## Females: Immunophenotyping

Test Type: TOX

Route: Whole-Body Inhalation Species/Strain: Mouse/B6C3F1/N **I03C: Growth Curve** 

Test Compound: 1020 Long Multiwalled Carbon Nanotube

CAS Number: L-MWNT-1020