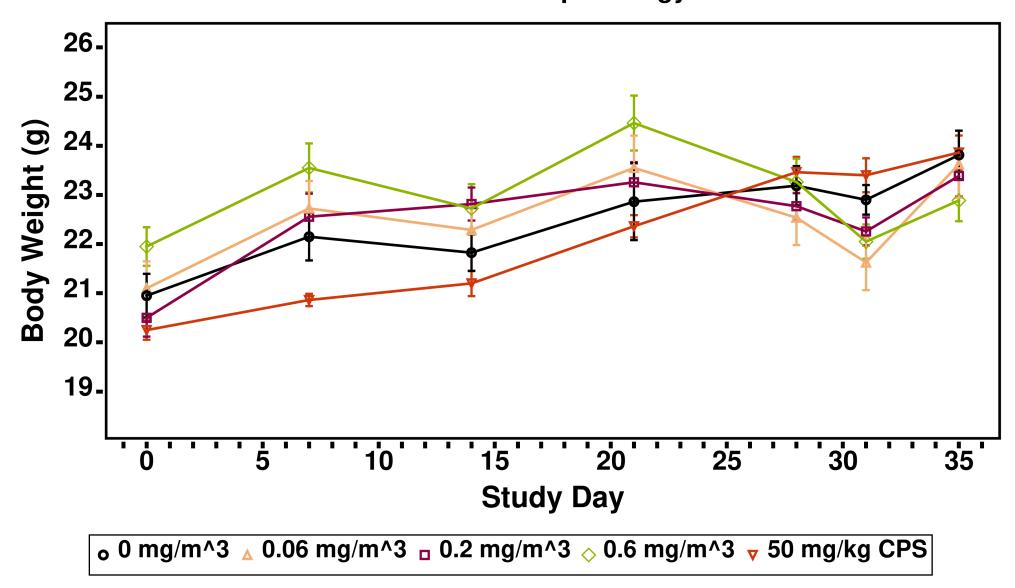

## Females: Immunopathology

Test Type: TOX

Route: Whole-Body Inhalation

Species/Strain: Mouse/B6C3F1/N

Test Compound: 1020 Long Multiwalled Carbon Nanotube

CAS Number: L-MWNT-1020

**I03C: Growth Curve** 

Date Report Requested: 11/24/2024