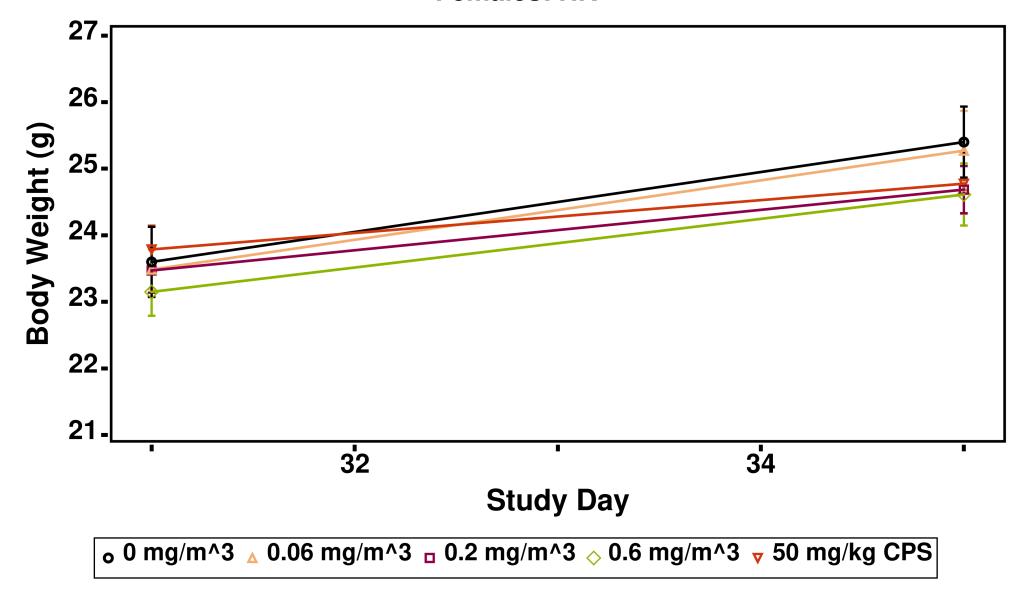

Test Compound: 1020 Long Multiwalled Carbon Nanotube

CAS Number: L-MWNT-1020

Date Report Requested: 11/24/2024 Time Report Requested: 12:10:29 Lab: Burleson Research Technologies

Females: NK

Test Type: TOX

Route: Whole-Body Inhalation Species/Strain: Mouse/B6C3F1/N **I03C: Growth Curve** 

Test Compound: 1020 Long Multiwalled Carbon Nanotube

CAS Number: L-MWNT-1020

Date Report Requested: 11/24/2024 Time Report Requested: 12:10:29 Lab: Burleson Research Technologies