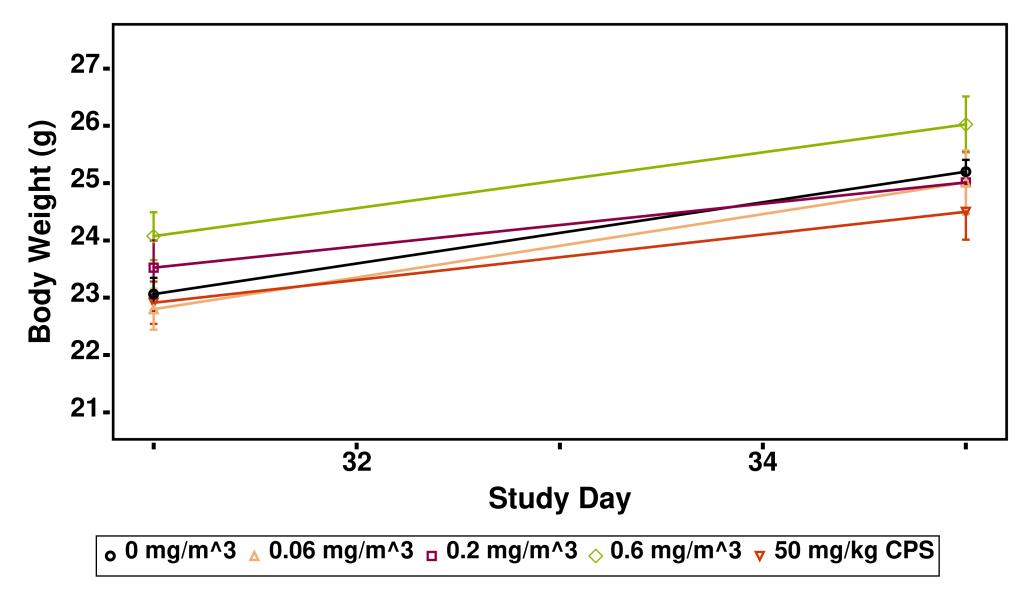

Test Compound: 1020 Long Multiwalled Carbon Nanotube

CAS Number: L-MWNT-1020

Date Report Requested: 11/24/2024 Time Report Requested: 12:10:29 Lab: Burleson Research Technologies

Females: SRBC

Test Type: TOX