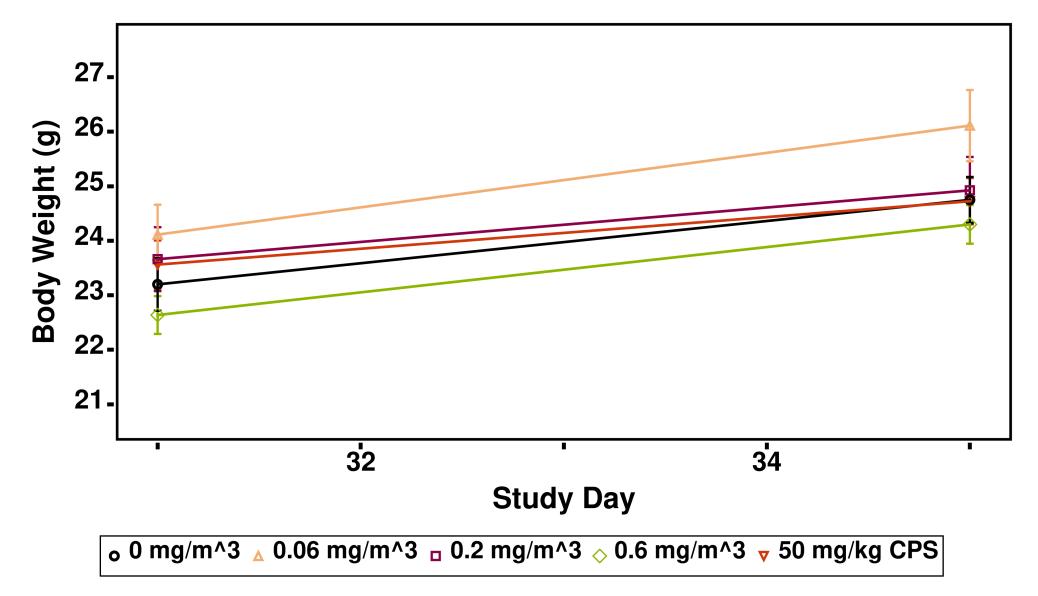

Females: KLH

Test Type: TOX

**Route:** Whole-Body Inhalation **Species/Strain:** Mouse/B6C3F1/N 103C: Growth Curve

Test Compound: 1020 Long Multiwalled Carbon Nanotube

CAS Number: L-MWNT-1020

Date Report Requested: 11/24/2024 Time Report Requested: 12:10:29 Lab: Burleson Research Technologies