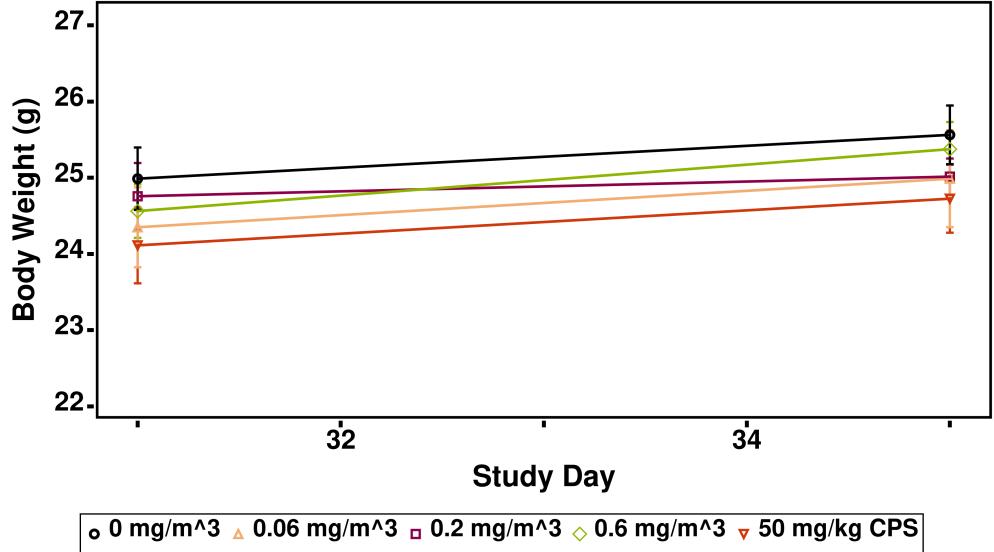

Date Report Requested: 11/24/2024 Time Report Requested: 12:10:29 Lab: Burleson Research Technologies

Females: CTL

Test Type: TOX

Route: Whole-Body Inhalation Species/Strain: Mouse/B6C3F1/N **I03C: Growth Curve** 