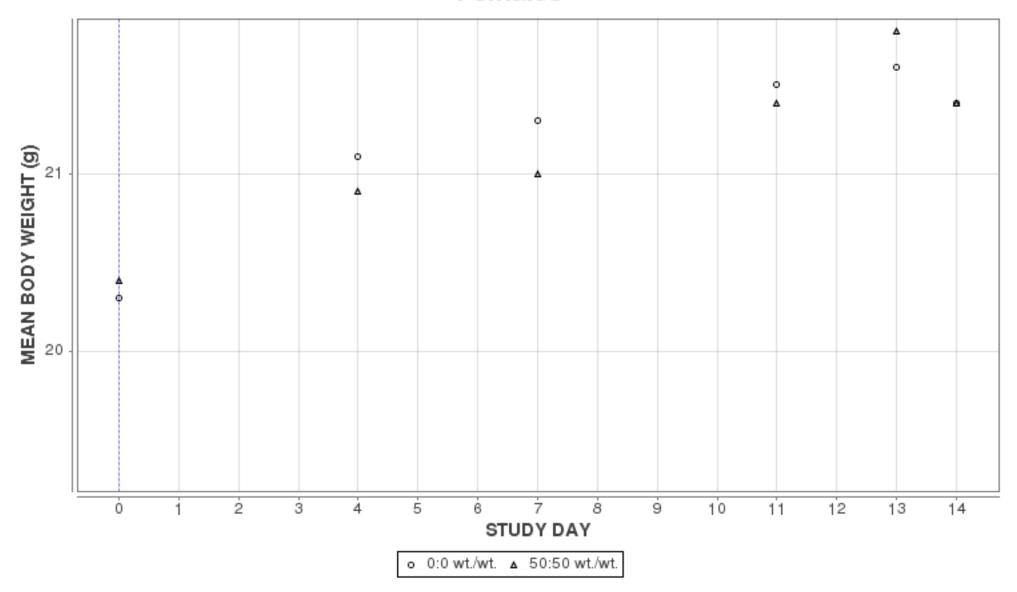

## **Females**

**Experiment Number:** C16008-01

Test Type: TOX

Route: Dosing in Bedding

Species/Strain: Mouse/B6C3F1/N

**I03: Growth Curve** 

**Test Compound:** Crumbrubber various **CAS Number:** CRUMBRUBBERVARIOUS